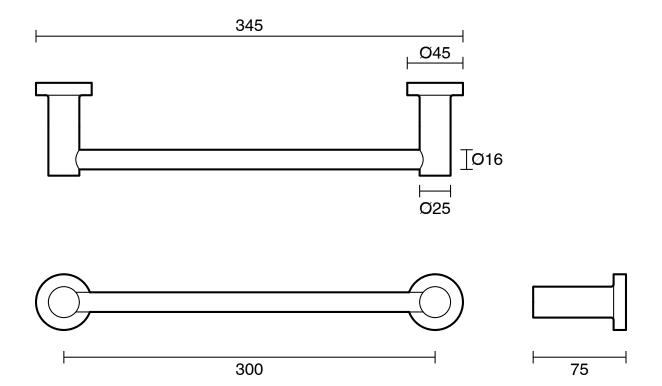

|                           |
|-------------------------------------------------------------|---------------------------|
| Recommended Use                                             | Domestic;Hotel;Commercial |
| Colour Finish                                               | Matte Black               |
| Primary Material                                            | Brass                     |
| WARRANTY                                                    |                           |
| Replacement Only - Domestic Use (Years)                     | 15                        |
| Parts Replacement Only (Years)                              | 15                        |
| Please refer to Warranty Page for full Terms and Conditions |                           |





Dimensions are nominal measurements only.

## **CLEANING RECOMMENDATIONS:**

We recommend the use of soapy water or approved cleaners. This product should not be cleaned with abrasive materials. Damage caused by any improper treatment is not covered by the product warranty. Refer to Warranty Conditions