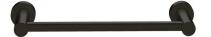

## Sussex Scala Guest Towel Rail 300mm Matte Black

## 2264098

| SPECIFICATIONS                                              |                           |
|-------------------------------------------------------------|---------------------------|
| Recommended Use                                             | Domestic;Hotel;Commercial |
| Colour Finish                                               | Matte Black               |
| Primary Material                                            | Brass                     |
| WARRANTY                                                    |                           |
| Replacement Only - Domestic Use (Years)                     | 15                        |
| Parts Replacement Only (Years)                              | 15                        |
| Please refer to Warranty Page for full Terms and Conditions |                           |