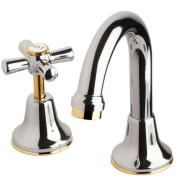

## Posh Bristol Basin Set Swivel Chrome/ Gold (4 Star)

## SPECIFICATIONS

| Recommended Use                                             | Domestic;Hotel;Commercial    |
|-------------------------------------------------------------|------------------------------|
| Colour Finish                                               | Chrome;Gold                  |
| Primary Material                                            | DR Brass                     |
| Recommended Pressure Range                                  | 150 - 500 kPa as per AS3500  |
| Max Continuous Working Temperature (deg C)                  | 80                           |
| Min Continuous Working Temperature (deg C)                  | 5                            |
| Hot Water Unit Suitability                                  | Storage Tank;Continuous Flow |
| WARRANTY                                                    |                              |
| Warranty - Domestic Use (Years)                             | 10                           |
| Spare Parts & Labour (Years)                                | 1                            |
| Please refer to Warranty Page for full Terms and Conditions |                              |