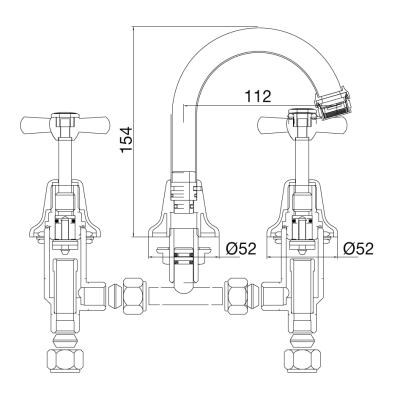

## Posh Bristol Basin Set Swivel Chrome/ Gold (4 Star)

Disclaimer: Products in this specification manual must by regulation be installed by licensed and registered trade people. The manufacturer/distributor reserves the right to vary specifications or delete models from their range without prior notification. Dimensions are nominal measurements only. Dimensions and set-outs listed are correct at time of publication however the manufacturer/distributor takes no responsibility for printing errors.