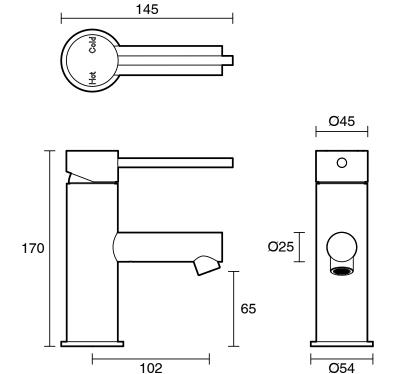

|
| Max Continuous Working Temperature (deg C)                  | 80                                           |
| Min Continuous Working Temperature (deg C)                  | 5                                            |
| Hot Water Unit Suitability                                  | Gravity Feed;Storage<br>Tank;Continuous Flow |
| WARRANTY                                                    |                                              |
| Warranty - Domestic Use (Years)                             | 15                                           |
| Spare Parts & Labour (Years)                                | 15                                           |
| Please refer to Warranty Page for full Terms and Conditions |                                              |







Dimensions are nominal measurements only.

## **CLEANING RECOMMENDATIONS:**

We recommend the use of soapy water or approved cleaners. This product should not be cleaned with abrasive materials. Damage caused by any improper treatment is not covered by the product warranty. Refer to Warranty Conditions