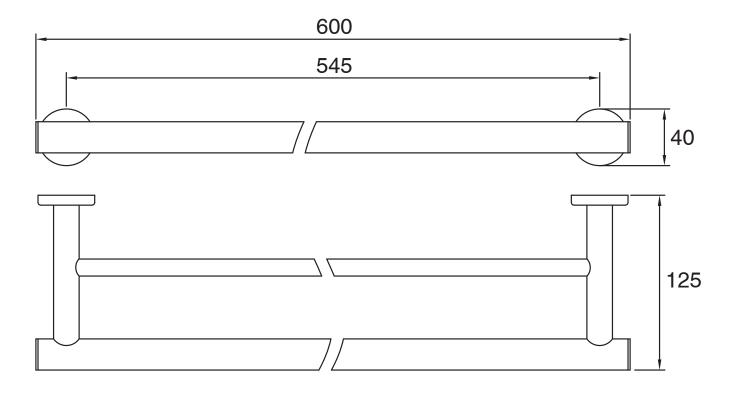

|                              |
|-------------------------------------------------------------|------------------------------|
| Recommended Use                                             | Domestic, Hotel & Commercial |
| Colour                                                      | Brushed Gunmetal             |
| Material                                                    | Brass                        |
| WARRANTY                                                    |                              |
| Replacement Only - Domestic Use                             | 10 Years                     |
| Parts Replacement Only                                      | 12 Months                    |
| Please refer to Warranty Page for full Terms and Conditions |                              |





Dimensions are nominal measurements only.

## **CLEANING RECOMMENDATIONS:**

We recommend the use of soapy water or approved cleaners. This product should not be cleaned with abrasive materials. Damage caused by any improper treatment is not covered by the product warranty. Refer to Warranty Conditions

Disclaimer: Products in this specification manual must by regulation be installed by licensed and registered trade people. The manufacturer/distributor reserves the right to vary specifications or delete models from their range without prior notification. Dimensions are nominal measurements only. Dimensions and set-outs listed are correct at time of publication however the manufacturer/distributor takes no responsibility for printing errors.

Published 21/03/2024

To see the complete Mizu