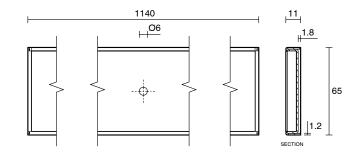

## Posh Solus Tile Over Shower Tray with 1140mm Long Rear Matte Black Tile Insert Channel Suits Tiles up to 8mm 1500mm x 1000mm

Dimensions are nominal measurements only.