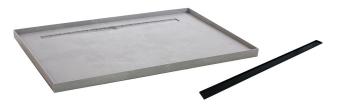

## Posh Solus Tile Over Shower Tray with 1140mm Long Rear Matte Black Tile Insert Channel Suits Tiles up to 8mm 1500mm x 1000mm

## 9512270

| SPECIFICATIONS |  |
|----------------|--|
|                |  |

| Domestic, Hotel & Commercial |
|------------------------------|
| Grey                         |
| SMC                          |
| Stainless Steel (316 Grade)  |
| Centre Rear                  |
| 50 mm                        |
| 24 kg                        |
| Corner & Alcove Install      |
|                              |
| 10 Years                     |
| 12 Months                    |
| ms and Conditions            |
|                              |