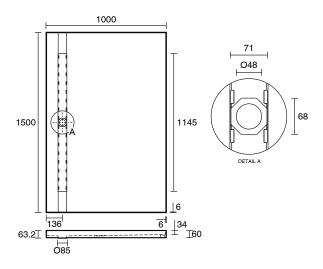

## Posh Solus Tile Over Shower Tray with 1140mm Long Rear Matte Black Tile Insert Channel Suits Tiles up to 8mm 1500mm x 1000mm

## 9512270

| SPECIFICATIONS |  |
|----------------|--|
|                |  |

| Domestic, Hotel & Commercial |
|------------------------------|
| Grey                         |
| SMC                          |
| Stainless Steel (316 Grade)  |
| Centre Rear                  |
| 50 mm                        |
| 24 kg                        |
| Corner & Alcove Install      |
|                              |
| 10 Years                     |
| 12 Months                    |
| ms and Conditions            |
|                              |

Dimensions are nominal measurements only.