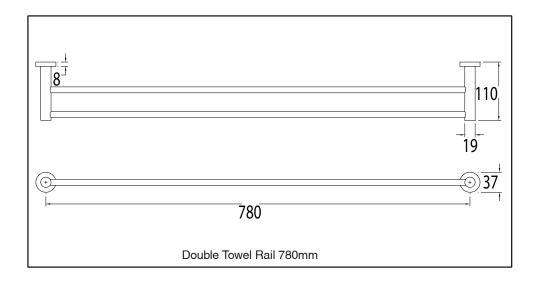

To see the complete MILLI range go to www.reece.com.au/bathrooms

| Recommended use     | Domestic, Hotel and Commercial.  Chrome, Matt Black, Brushed Nickel, Brushed Gunmetal. |                                               |
|---------------------|----------------------------------------------------------------------------------------|-----------------------------------------------|
| Colour availability |                                                                                        |                                               |
| Accessory options   | Robe Hook                                                                              | Toilet Roll Holder                            |
|                     | <ul> <li>Soap Dish</li> </ul>                                                          | <ul> <li>Double Toilet Roll Holder</li> </ul> |
|                     | <ul> <li>Shower Shelf</li> </ul>                                                       | <ul> <li>Guest Towel Rail 300mm</li> </ul>    |
|                     | <ul> <li>Vanity Shelf</li> </ul>                                                       | Single Towel Rail 600mm                       |
|                     |                                                                                        | <ul> <li>Single Towel Rail 780mm</li> </ul>   |
|                     |                                                                                        | Double Towel Rail 600mm                       |
|                     |                                                                                        | Double Towel Rail 780mm                       |