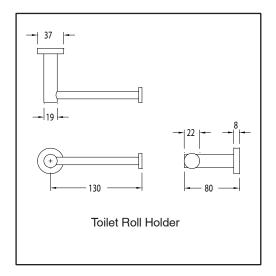

To see the complete MILLI range go to www.reece.com.au/bathrooms

| Recommended use     | Domestic, Hotel and Commercial.  Chrome, Matt Black, Brushed Nickel, Brushed Gunmetal. |                                               |
|---------------------|----------------------------------------------------------------------------------------|-----------------------------------------------|
| Colour availability |                                                                                        |                                               |
| Accessory options   | Robe Hook                                                                              | Toilet Roll Holder                            |
|                     | <ul> <li>Soap Dish</li> </ul>                                                          | <ul> <li>Double Toilet Roll Holder</li> </ul> |
|                     | <ul> <li>Shower Shelf</li> </ul>                                                       | <ul> <li>Guest Towel Rail 300mm</li> </ul>    |
|                     | <ul> <li>Vanity Shelf</li> </ul>                                                       | Single Towel Rail 600mm                       |
|                     |                                                                                        | <ul> <li>Single Towel Rail 780mm</li> </ul>   |
|                     |                                                                                        | Double Towel Rail 600mm                       |
|                     |                                                                                        | Double Towel Rail 780mm                       |