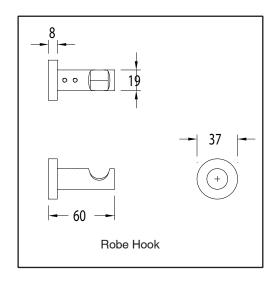

To see the complete MILLI range go to www.reece.com.au/bathrooms

| Recommended use     | Domestic, Hotel and Commercial.  Chrome, Matt Black, Brushed Nickel, Brushed Gunmetal. |                                               |
|---------------------|----------------------------------------------------------------------------------------|-----------------------------------------------|
| Colour availability |                                                                                        |                                               |
| Accessory options   | Robe Hook                                                                              | Toilet Roll Holder                            |
|                     | <ul> <li>Soap Dish</li> </ul>                                                          | <ul> <li>Double Toilet Roll Holder</li> </ul> |
|                     | <ul> <li>Shower Shelf</li> </ul>                                                       | <ul> <li>Guest Towel Rail 300mm</li> </ul>    |
|                     | <ul> <li>Vanity Shelf</li> </ul>                                                       | Single Towel Rail 600mm                       |
|                     |                                                                                        | <ul> <li>Single Towel Rail 780mm</li> </ul>   |
|                     |                                                                                        | Double Towel Rail 600mm                       |
|                     |                                                                                        | Double Towel Rail 780mm                       |