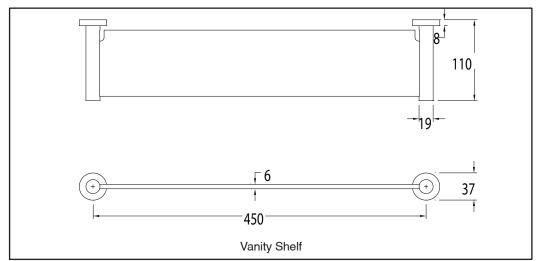

To see the complete MILLI range go to www.reece.com.au/bathrooms

| Recommended use     | Domestic, Hotel and Commercial.  Chrome, Matt Black, Brushed Nickel, Brushed Gunmetal. |                                               |
|---------------------|----------------------------------------------------------------------------------------|-----------------------------------------------|
| Colour availability |                                                                                        |                                               |
| Accessory options   | Robe Hook                                                                              | Toilet Roll Holder                            |
|                     | <ul> <li>Soap Dish</li> </ul>                                                          | <ul> <li>Double Toilet Roll Holder</li> </ul> |
|                     | <ul> <li>Shower Shelf</li> </ul>                                                       | <ul> <li>Guest Towel Rail 300mm</li> </ul>    |
|                     | <ul> <li>Vanity Shelf</li> </ul>                                                       | Single Towel Rail 600mm                       |
|                     |                                                                                        | <ul> <li>Single Towel Rail 780mm</li> </ul>   |
|                     |                                                                                        | Double Towel Rail 600mm                       |
|                     |                                                                                        | Double Towel Rail 780mm                       |