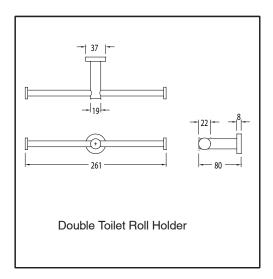

To see the complete MILLI range go to www.reece.com.au/bathrooms

| Recommended use     | Domestic, Hotel and Commercial.  Chrome, Matt Black, Brushed Nickel, Brushed Gunmetal. |                                               |
|---------------------|----------------------------------------------------------------------------------------|-----------------------------------------------|
| Colour availability |                                                                                        |                                               |
| Accessory options   | Robe Hook                                                                              | Toilet Roll Holder                            |
|                     | <ul> <li>Soap Dish</li> </ul>                                                          | <ul> <li>Double Toilet Roll Holder</li> </ul> |
|                     | <ul> <li>Shower Shelf</li> </ul>                                                       | <ul> <li>Guest Towel Rail 300mm</li> </ul>    |
|                     | <ul> <li>Vanity Shelf</li> </ul>                                                       | Single Towel Rail 600mm                       |
|                     |                                                                                        | <ul> <li>Single Towel Rail 780mm</li> </ul>   |
|                     |                                                                                        | Double Towel Rail 600mm                       |
|                     |                                                                                        | Double Towel Rail 780mm                       |