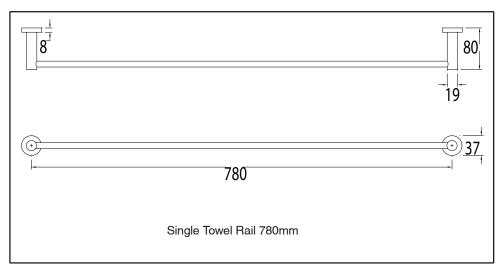

To see the complete MILLI range go to www.reece.com.au/bathrooms

| Recommended use     | Domestic, Hotel and Commercial.  Chrome, Matt Black, Brushed Nickel, Brushed Gunmetal. |                                               |
|---------------------|----------------------------------------------------------------------------------------|-----------------------------------------------|
| Colour availability |                                                                                        |                                               |
| Accessory options   | Robe Hook                                                                              | Toilet Roll Holder                            |
|                     | <ul> <li>Soap Dish</li> </ul>                                                          | <ul> <li>Double Toilet Roll Holder</li> </ul> |
|                     | <ul> <li>Shower Shelf</li> </ul>                                                       | <ul> <li>Guest Towel Rail 300mm</li> </ul>    |
|                     | <ul> <li>Vanity Shelf</li> </ul>                                                       | Single Towel Rail 600mm                       |
|                     |                                                                                        | <ul> <li>Single Towel Rail 780mm</li> </ul>   |
|                     |                                                                                        | Double Towel Rail 600mm                       |
|                     |                                                                                        | Double Towel Rail 780mm                       |