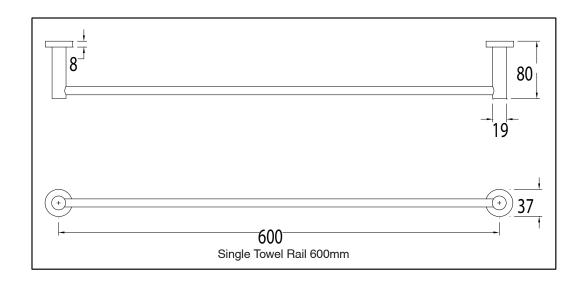

To see the complete MILLI range go to www.reece.com.au/bathrooms

| Recommended use     | Domestic, Hotel and Commercial.  Chrome, Matt Black, Brushed Nickel, Brushed Gunmetal. |                                               |
|---------------------|----------------------------------------------------------------------------------------|-----------------------------------------------|
| Colour availability |                                                                                        |                                               |
| Accessory options   | Robe Hook                                                                              | Toilet Roll Holder                            |
|                     | <ul> <li>Soap Dish</li> </ul>                                                          | <ul> <li>Double Toilet Roll Holder</li> </ul> |
|                     | <ul> <li>Shower Shelf</li> </ul>                                                       | <ul> <li>Guest Towel Rail 300mm</li> </ul>    |
|                     | <ul> <li>Vanity Shelf</li> </ul>                                                       | Single Towel Rail 600mm                       |
|                     |                                                                                        | <ul> <li>Single Towel Rail 780mm</li> </ul>   |
|                     |                                                                                        | Double Towel Rail 600mm                       |
|                     |                                                                                        | Double Towel Rail 780mm                       |