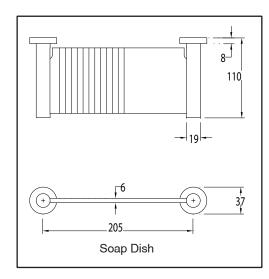

To see the complete MILLI range go to www.reece.com.au/bathrooms

| Recommended use     | Domestic, Hotel and Commercial.  Chrome, Matt Black, Brushed Nickel, Brushed Gunmetal. |                                               |
|---------------------|----------------------------------------------------------------------------------------|-----------------------------------------------|
| Colour availability |                                                                                        |                                               |
| Accessory options   | Robe Hook                                                                              | Toilet Roll Holder                            |
|                     | <ul> <li>Soap Dish</li> </ul>                                                          | <ul> <li>Double Toilet Roll Holder</li> </ul> |
|                     | <ul> <li>Shower Shelf</li> </ul>                                                       | <ul> <li>Guest Towel Rail 300mm</li> </ul>    |
|                     | <ul> <li>Vanity Shelf</li> </ul>                                                       | Single Towel Rail 600mm                       |
|                     |                                                                                        | <ul> <li>Single Towel Rail 780mm</li> </ul>   |
|                     |                                                                                        | Double Towel Rail 600mm                       |
|                     |                                                                                        | Double Towel Rail 780mm                       |