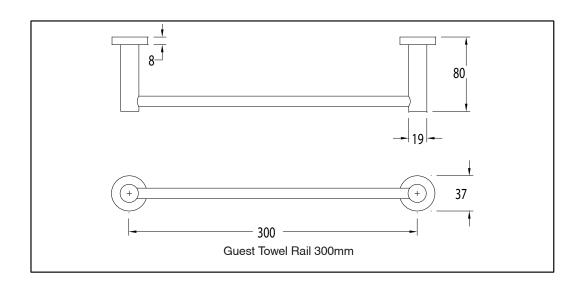

To see the complete MILLI range go to www.reece.com.au/bathrooms

| Recommended use     | Domestic, Hotel and Commercial.  Chrome, Matt Black, Brushed Nickel, Brushed Gunmetal. |                                               |
|---------------------|----------------------------------------------------------------------------------------|-----------------------------------------------|
| Colour availability |                                                                                        |                                               |
| Accessory options   | Robe Hook                                                                              | Toilet Roll Holder                            |
|                     | <ul> <li>Soap Dish</li> </ul>                                                          | <ul> <li>Double Toilet Roll Holder</li> </ul> |
|                     | <ul> <li>Shower Shelf</li> </ul>                                                       | <ul> <li>Guest Towel Rail 300mm</li> </ul>    |
|                     | <ul> <li>Vanity Shelf</li> </ul>                                                       | Single Towel Rail 600mm                       |
|                     |                                                                                        | <ul> <li>Single Towel Rail 780mm</li> </ul>   |
|                     |                                                                                        | Double Towel Rail 600mm                       |
|                     |                                                                                        | Double Towel Rail 780mm                       |