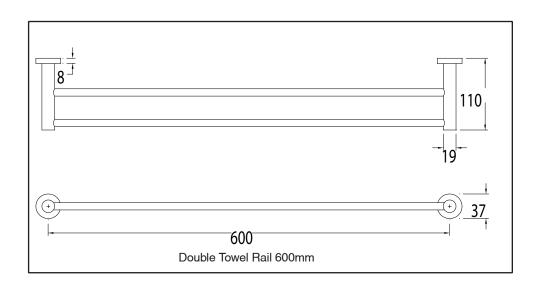

To see the complete MILLI range go to www.reece.com.au/bathrooms

| Recommended use     | Domestic, Hotel and Commercial.  Chrome, Matt Black, Brushed Nickel, Brushed Gunmetal. |                                               |
|---------------------|----------------------------------------------------------------------------------------|-----------------------------------------------|
| Colour availability |                                                                                        |                                               |
| Accessory options   | Robe Hook                                                                              | Toilet Roll Holder                            |
|                     | <ul> <li>Soap Dish</li> </ul>                                                          | <ul> <li>Double Toilet Roll Holder</li> </ul> |
|                     | <ul> <li>Shower Shelf</li> </ul>                                                       | <ul> <li>Guest Towel Rail 300mm</li> </ul>    |
|                     | <ul> <li>Vanity Shelf</li> </ul>                                                       | Single Towel Rail 600mm                       |
|                     |                                                                                        | <ul> <li>Single Towel Rail 780mm</li> </ul>   |
|                     |                                                                                        | Double Towel Rail 600mm                       |
|                     |                                                                                        | Double Towel Rail 780mm                       |