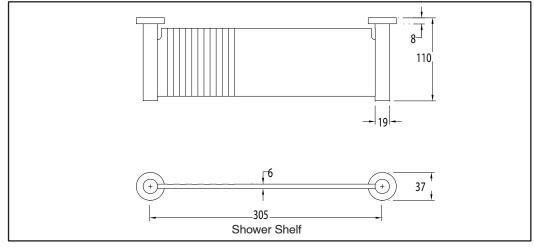

To see the complete MILLI range go to www.reece.com.au/bathrooms

| Recommended use     | Domestic, Hotel and Commercial.  Chrome, Matt Black, Brushed Nickel, Brushed Gunmetal. |                                               |
|---------------------|----------------------------------------------------------------------------------------|-----------------------------------------------|
| Colour availability |                                                                                        |                                               |
| Accessory options   | Robe Hook                                                                              | Toilet Roll Holder                            |
|                     | <ul> <li>Soap Dish</li> </ul>                                                          | <ul> <li>Double Toilet Roll Holder</li> </ul> |
|                     | <ul> <li>Shower Shelf</li> </ul>                                                       | <ul> <li>Guest Towel Rail 300mm</li> </ul>    |
|                     | <ul> <li>Vanity Shelf</li> </ul>                                                       | Single Towel Rail 600mm                       |
|                     |                                                                                        | <ul> <li>Single Towel Rail 780mm</li> </ul>   |
|                     |                                                                                        | Double Towel Rail 600mm                       |
|                     |                                                                                        | Double Towel Rail 780mm                       |