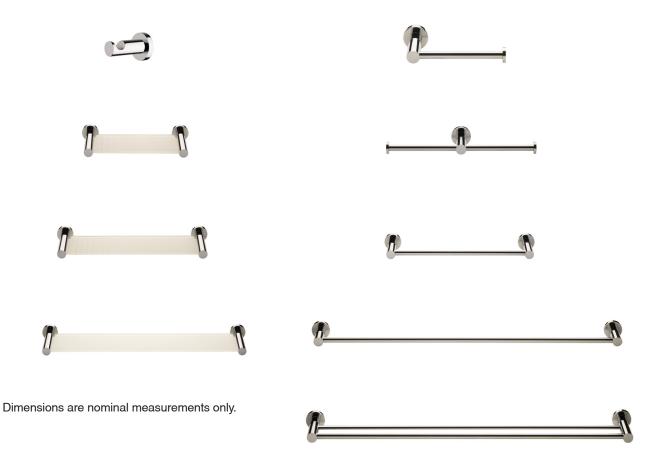

To see the complete MILLI range go to www.reece.com.au/bathrooms

| Recommended use     | Domestic, Hotel and Commercial.  Chrome, Matt Black, Brushed Nickel, Brushed Gunmetal. |                                               |
|---------------------|----------------------------------------------------------------------------------------|-----------------------------------------------|
| Colour availability |                                                                                        |                                               |
| Accessory options   | Robe Hook                                                                              | Toilet Roll Holder                            |
|                     | <ul> <li>Soap Dish</li> </ul>                                                          | <ul> <li>Double Toilet Roll Holder</li> </ul> |
|                     | <ul> <li>Shower Shelf</li> </ul>                                                       | <ul> <li>Guest Towel Rail 300mm</li> </ul>    |
|                     | <ul> <li>Vanity Shelf</li> </ul>                                                       | Single Towel Rail 600mm                       |
|                     |                                                                                        | <ul> <li>Single Towel Rail 780mm</li> </ul>   |
|                     |                                                                                        | Double Towel Rail 600mm                       |
|                     |                                                                                        | Double Towel Rail 780mm                       |