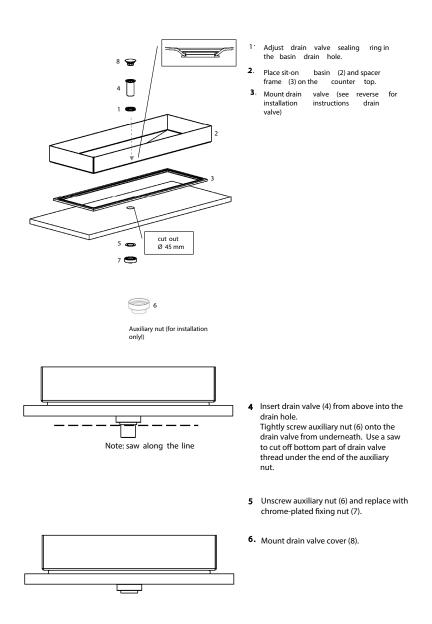

## **INSTALLATION INSTRUCTIONS**

- 1. Position supplied cut out template onto the benchtop and mark off.
- 2. Cut hole into benchtop to template size and drill the fixing holes.
- 3. Fit selected tapware and supplied waste kit to basin.
- 4. Screw down fixing elements and align the basin over the cutout
- 5. Tighten screws to fix the basin
- 6. If desired all visible external edges can be joint sealed using flexible sealant ensuring to wipe off any excess.