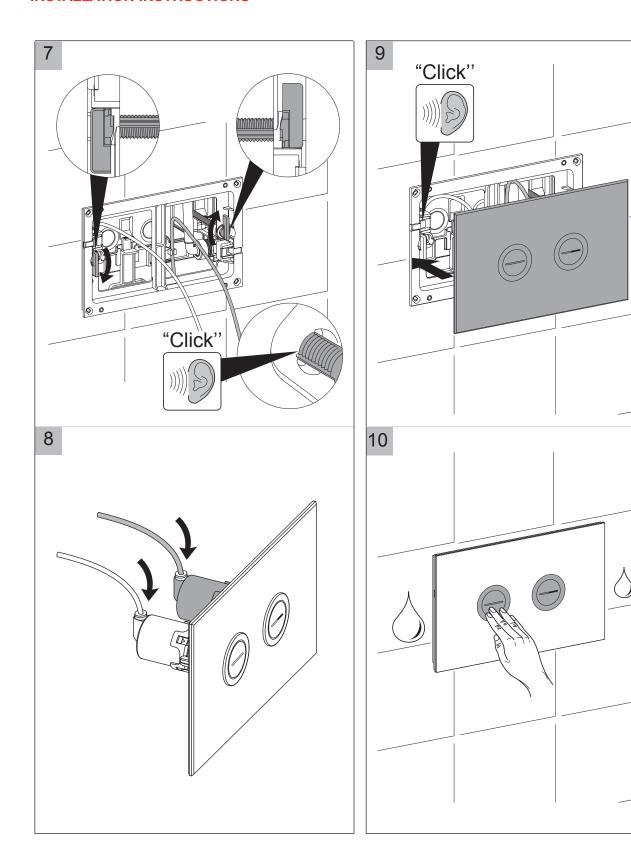

|
| Buttons               | ABS Chrome                                                                                 |
| Backing Plate         | Available in polished stainless steel, brushed stainless steel, black glass or white glass |



To see the complete Hodeaway range go to www.reece.com.au/bathrooms

## **CLEANING RECOMMENDATIONS**

We recommend the use of soapy water or approved cleaners. This product should not be cleaned with abrasive materials. Damage caused by any improper treatment is not covered by the product warranty - refer to Warranty Conditions.





## **HIDEAWAY PLUS ROUND BUTTON AND PLATE (IN-WALL)**

### **INSTALLATION INSTRUCTIONS**





# HIDEAWAY PLUS ROUND BUTTON AND PLATE (IN-WALL)

### **INSTALLATION INSTRUCTIONS**