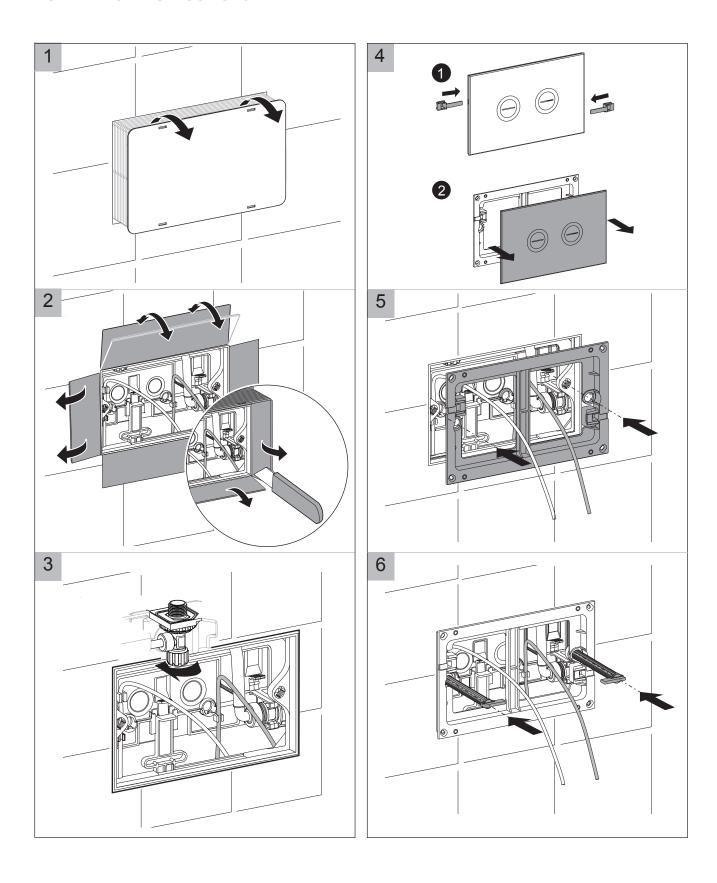

### **INSTALLATION INSTRUCTIONS**

# HIDEAWAY PLUS ROUND BUTTON AND PLATE (IN-WALL)