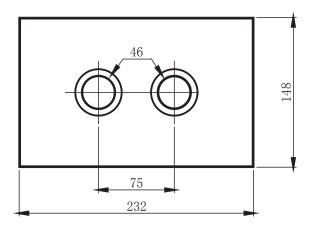

# **ROUND BUTTONS AND PLATE (IN-WALL)**

| <b>SPECIFICATIONS</b> |                                                                                            |
|-----------------------|--------------------------------------------------------------------------------------------|
| Recommended Use       | Domestic, hotel and commercial                                                             |
| Buttons               | ABS Chrome                                                                                 |
| Backing Plate         | Available in polished stainless steel, brushed stainless steel, black glass or white glass |