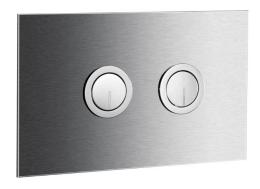

# **ROUND BUTTONS AND PLATE (IN-WALL)**

| <b>SPECIFICATIONS</b> |                                                                                            |
|-----------------------|--------------------------------------------------------------------------------------------|
| Recommended Use       | Domestic, hotel and commercial                                                             |
| Buttons               | ABS Chrome                                                                                 |
| Backing Plate         | Available in polished stainless steel, brushed stainless steel, black glass or white glass |

## **HIDEAWAY PLUS ROUND BUTTON AND PLATE (IN-WALL)**