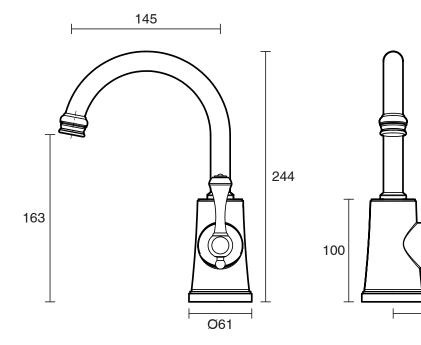

| 150 - 500 kPa                |
| Maximum Continuous Working Temperature                      | 80 deg C                     |
| Suitable for Storage Tank Hot Water                         | Yes                          |
| Suitable for Continuous Flow Hot Water                      | Yes                          |
| Suitable for Gravity Feed Hot Water                         | No                           |
| WARRANTY                                                    |                              |
| Warranty - Domestic Use                                     | 10 Years                     |
| Spare Parts & Labour                                        | 12 Months                    |
| Please refer to Warranty Page for full Terms and Conditions |                              |







Dimensions are nominal measurements only.

## **CLEANING RECOMMENDATIONS:**

We recommend the use of soapy water or approved cleaners. This product should not be cleaned with abrasive materials. Damage caused by any improper treatment is not covered by the product warranty. Refer to Warranty Conditions





78