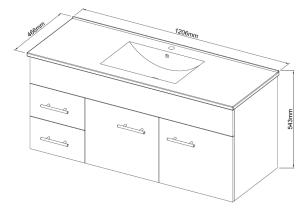

### Posh Bristol MK2 Wall Hung Vanity Unit 1200mm

Ø

ø

Wall Hung Vanity 1200mm (Left Hand Drawer)

Cabinet Only - Front View

Cabint Only - Side View

445

350

P 182

Ξ

\$

Ę

¢

375

Wall Hung Vanity 1200mm (Right Hand Drawer)

Cabinet Only - Front View