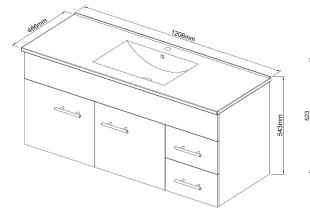

### Posh Bristol MK2 Wall Hung Vanity Unit 1200mm

Ø

ø

Wall Hung Vanity 1200mm (Left Hand Drawer)

Cabinet Only - Front View

Cabint Only - Side View

445

350

\_\_\_\_\_

8

505

15

155

νL

182

м

P 182

Ξ

\$

Ę

¢

375

Wall Hung Vanity 1200mm (Right Hand Drawer)

Cabinet Only - Front View

1185 665

Cabinet Only - Side View

Dimensions are nominal measurements only.

Disclaimer: Products in this specification manual must by regulation be installed by licensed and registered trade people. The manufacturer/ distributor reserves the right to vary specifications or delete models from their range without prior notification. Dimensions are nominal measurements only. Dimensions and set-outs listed are correct at time of publication however the manufacturer distributor takes no responsibility for printing errors.