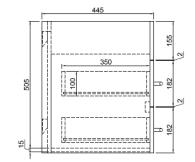

### Posh Bristol MK2 Wall Hung Vanity Unit 1200mm

Ø

ø

Wall Hung Vanity 1200mm (Left Hand Drawer)

Cabinet Only - Front View

Cabint Only - Side View

445

350

\_\_\_\_\_

8

505

15

155

νL

182

м

P 182

Ξ

\$

Ę

¢

375

Wall Hung Vanity 1200mm (Right Hand Drawer)

Cabinet Only - Front View

1185 665

Cabinet Only - Side View

Dimensions are nominal measurements only.

Disclaimer: Products in this specification manual must by regulation be installed by licensed and registered trade people. The manufacturer/ distributor reserves the right to vary specifications or delete models from their range without prior notification. Dimensions are nominal measurements only. Dimensions and set-outs listed are correct at time of publication however the manufacturer distributor takes no responsibility for printing errors.