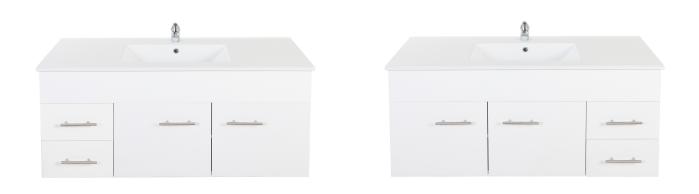

## Posh Bristol MK2 Wall Hung Vanity Unit 1200mm

| SPECIFICATIONS      |                                           |
|---------------------|-------------------------------------------|
| Recommended use     | Domestic, hotel, and commercial           |
| Basin material      | Vitreous china                            |
| Cabinet material    | MDF (2 Pac polyurethane)                  |
| Colour availability | White                                     |
| Taphole option      | 1 or 3 Taphole                            |
| Capacity            | 6 Litres                                  |
| Integrated overflow | Yes                                       |
| Plug and waste      | 32x40mm with overflow (not supplied)      |
| Flxing              | Top siliconed to cabinet, cabinet screwed |
|                     | back to wall                              |

## Posh Bristol MK2 Wall Hung Vanity Unit 1200mm