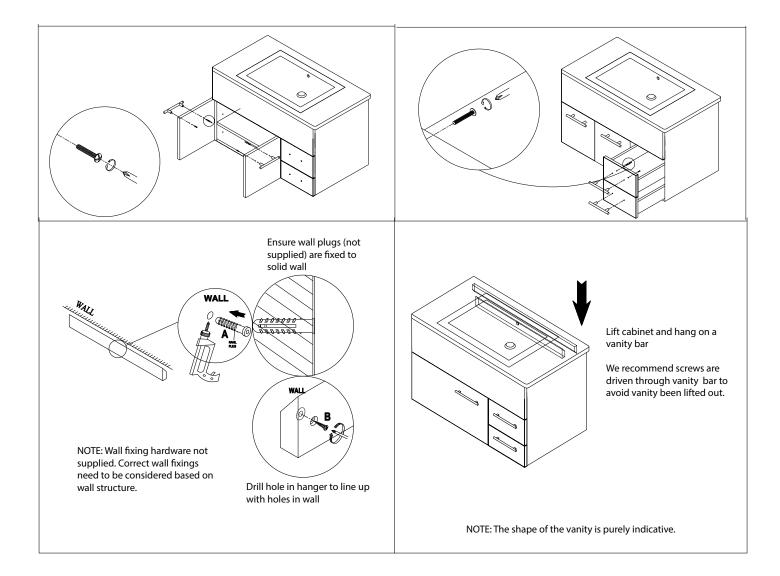

### NOTE

Vanity unit must be installed by a qualified tradesman.

### IMPORTANT

If fixing to timber framed walls or partitioning, care should be taken to properly reinforce wall.

Please check vanity unit for damage before installing. If there is damage, please notify Reece branch where the product was purchased to organise a replacement product. Installation of the vanity unit is deemed as accepting the condition of the vanity unit.

### Wall Hung Vanity Installation Procedure

- 1. Ensure that wall is plumb.
- 2. Set up water inlet point and waste.