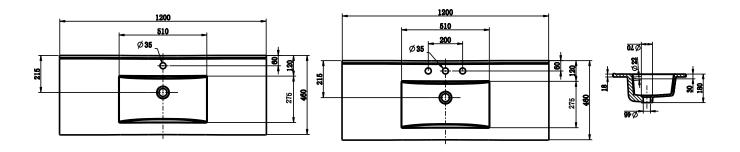

## Posh Bristol MK2 Wall Hung Vanity Unit 1200mm

| SPECIFICATIONS      |                                           |
|---------------------|-------------------------------------------|
| Recommended use     | Domestic, hotel, and commercial           |
| Basin material      | Vitreous china                            |
| Cabinet material    | MDF (2 Pac polyurethane)                  |
| Colour availability | White                                     |
| Taphole option      | 1 or 3 Taphole                            |
| Capacity            | 6 Litres                                  |
| Integrated overflow | Yes                                       |
| Plug and waste      | 32x40mm with overflow (not supplied)      |
| Flxing              | Top siliconed to cabinet, cabinet screwed |
|                     | back to wall                              |

### Posh Bristol MK2 Wall Hung Vanity Unit 1200mm

Ø

ø

Wall Hung Vanity 1200mm (Left Hand Drawer)

Cabinet Only - Front View

Cabint Only - Side View

445

350