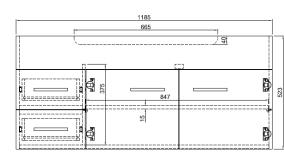

P 182

Ξ

\$

Ę

¢

375

Wall Hung Vanity 1200mm (Right Hand Drawer)

Cabinet Only - Front View

1185 665

Cabinet Only - Side View

Dimensions are nominal measurements only.

Disclaimer: Products in this specification manual must by regulation be installed by licensed and registered trade people. The manufacturer/ distributor reserves the right to vary specifications or delete models from their range without prior notification. Dimensions are nominal measurements only. Dimensions and set-outs listed are correct at time of publication however the manufacturer distributor takes no responsibility for printing errors.