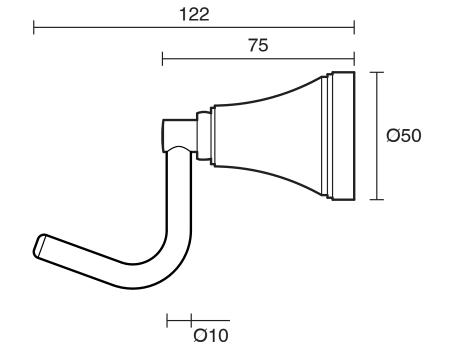

Black 2263721

## SPECIFICATIONS

| Recommended Use                                             | Domestic, Hotel & Commercial |
|-------------------------------------------------------------|------------------------------|
| Colour                                                      | Matte Black                  |
| Material                                                    | Zinc/Steel                   |
| WARRANTY                                                    |                              |
| Replacement Only - Domestic Use                             | 10 Years                     |
| Parts Replacement Only                                      | 12 Months                    |
| Please refer to Warranty Page for full Terms and Conditions |                              |







Dimensions are nominal measurements only.

## **CLEANING RECOMMENDATIONS:**

We recommend the use of soapy water or approved cleaners. This product should not be cleaned with abrasive materials. Damage caused by any improper treatment is not covered by the product warranty. Refer to Warranty Conditions

Disclaimer: Products in this specification manual must by regulation be installed by licensed and registered trade people. The manufacturer/distributor reserves the right to vary specifications or delete models from their range without prior notification. Dimensions are nominal measurements only. Dimensions and set-outs listed are correct at time of publication however the manufacturer/distributor takes no responsibility for printing errors.

Published 12/10/2023

To see the complete Kado