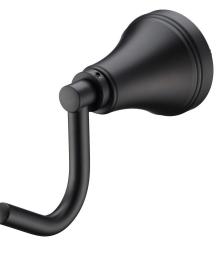

atte Black 2263721

## SPECIFICATIONS

| Recommended Use                                             | Domestic, Hotel & Commercial |
|-------------------------------------------------------------|------------------------------|
| Colour                                                      | Matte Black                  |
| Material                                                    | Zinc/Steel                   |
| WARRANTY                                                    |                              |
| Replacement Only - Domestic Use                             | 10 Years                     |
| Parts Replacement Only                                      | 12 Months                    |
| Please refer to Warranty Page for full Terms and Conditions |                              |







Dimensions are nominal measurements only.

## **CLEANING RECOMMENDATIONS:**

We recommend the use of soapy water or approved cleaners. This product should not be cleaned with abrasive materials. Damage caused by any improper treatment is not covered by the product warranty. Refer to Warranty Conditions

Disclaimer: Products in this specification manual must by regulation be installed by licensed and registered trade people. The manufacturer/distributor reserves the right to vary specifications or delete models from their range without prior notification. Dimensions are nominal measurements only. Dimensions and set-outs listed are correct at time of publication however the manufacturer/distributor takes no responsibility for printing errors.

Published 12/10/2023

To see the complete