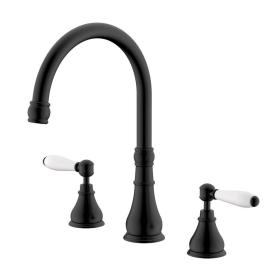

## Milli Voir Hob Kitchen / Spa Set Lever Handle with Porcelain Handles Matte Black (4 Star)