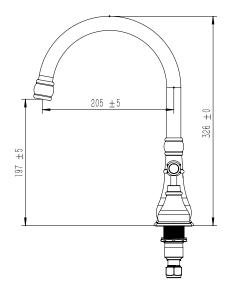

|
| Max Continuous Working Temperature                          | 80 deg C                       |
| Suitable for Storage Tank Hot Water                         | Yes                            |
| Suitable for Continuous Flow Hot Water                      | Yes                            |
| Suitable for Gravity Feed Hot Water                         | No                             |
| WARRANTY                                                    |                                |
| Warranty - Domestic Use                                     | 15 Years                       |
| Spare Parts & Labour                                        | 12 Months                      |
| Please refer to Warranty Page for full Terms and Conditions |                                |









Dimensions are nominal measurements only.

## **CLEANING RECOMMENDATIONS:**

We recommend the use of soapy water or approved cleaners. This product should not be cleaned with abrasive materials. Damage caused by any improper treatment is not covered by the product warranty. Refer to Warranty Conditions