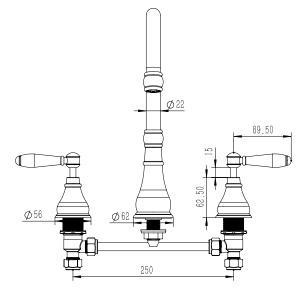

|
| Max Continuous Working Temperature                          | 80 deg C                       |
| Suitable for Storage Tank Hot Water                         | Yes                            |
| Suitable for Continuous Flow Hot Water                      | Yes                            |
| Suitable for Gravity Feed Hot Water                         | No                             |
| WARRANTY                                                    |                                |
| Warranty - Domestic Use                                     | 15 Years                       |
| Spare Parts & Labour                                        | 12 Months                      |
| Please refer to Warranty Page for full Terms and Conditions |                                |









Dimensions are nominal measurements only.

## **CLEANING RECOMMENDATIONS:**

We recommend the use of soapy water or approved cleaners. This product should not be cleaned with abrasive materials. Damage caused by any improper treatment is not covered by the product warranty. Refer to Warranty Conditions