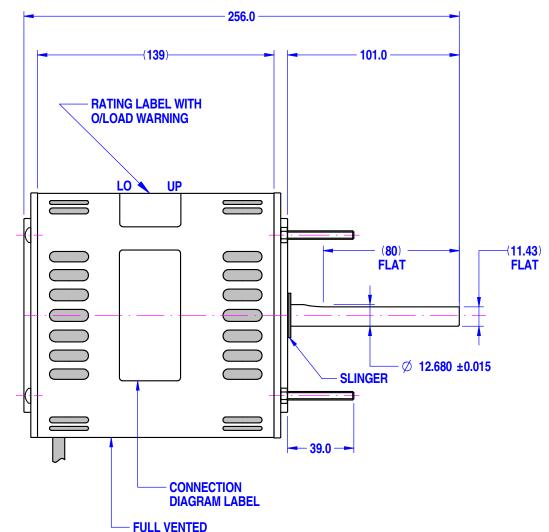

## SPECIAL REQUIREMENTS:

- 1)\_SLINGER TO BE FITTED TO SHAFT.
- 2)\_LEAD 381-825-01 TO BE SUPPLIED TOGETHER WITH THE MOTOR IN THE SAME CARTON.
- 3) CAPACITOR TO BE SUPPLED BY CUSTOMER

| UNL | ess otherw  | ISE SPECIFIED |
|-----|-------------|---------------|
|     | IMENSIONS A | ARE IN MM.    |
|     | TOLERA      | ANCES         |
| DEC | CIMALS      | ANGULAR       |
| .X  | ± 1.0       | ± 30'         |
| .XX | ± 0.1       |               |