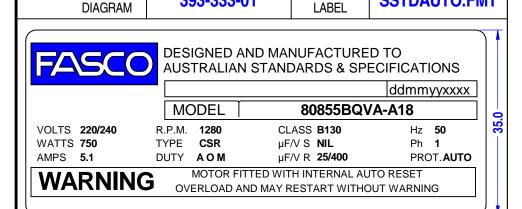

## 80855BQVA-A18 8038-1 CUSTOMER NO. Q.R. No. **CUSTOMER AIR GROUP** 220 **50** A.O.M. VOLTS Hz Ph Duty MOTOR RPM. 1280 5.1 **AMPS** RATING **750 WATTS** NOM. OUTPUT **CLOCKWISE AT DRIVE END (REVERSIBLE) ROTATION** CAPACITOR START NIL μF/V RUN 25/400 μF/ V **ENCLOSURE VENTED CSR** INSULATION CLASS **B130** MOTOR TYPE **AUTO RESET OVERLOAD** THERMAL PROTECTION **FAN - SHAFT VERT.UP APPLICATION** BEARING D.E. 6202 DDU LONG LIFE, LUBRICATION WIDE RANGE BEARING N.D.E. **6202 DDU** FLEX 750±30 GREY W / TERMINAL SUPPLY LEAD **VIA SUPPLY LEAD EARTH PROVISION** BASIC BUILD 305-570-30 **SPECIFICATION** PAINT/ **PC GREY COLOUR** PERFORMANCE SP85195-01 **SPECIFICATION** CONNECTION **RATING** 393-333-01 **SSTDAUTO.FMT**