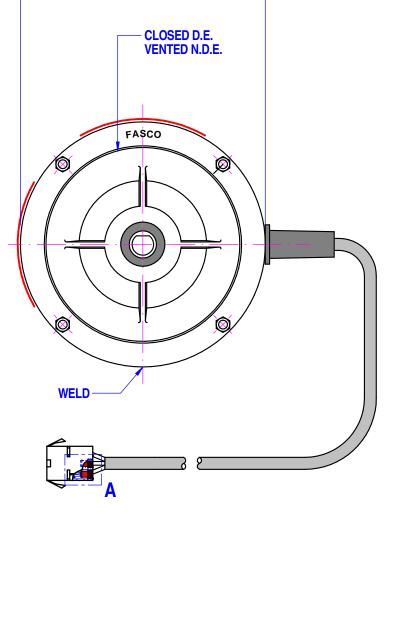

96

**DETAIL A** 

29/7-8 MOO 3, BANGKRUAY - SAINOI Rd., BANGKRANG, MUANG NONTHABURI DISTRICT, NONTHABURI 11000 THAILAND

| FRAME    |  |
|----------|--|
| STATUS R |  |

MOTOR B195:855BV-750-MCB:AIRGP

SHEET DWG. NO.