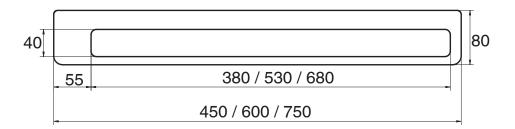

## Milli Glance Single Towel Rail 600mm Black

9503889

| SPECIFICATIONS                                              |                              |
|-------------------------------------------------------------|------------------------------|
| Recommended Use                                             | Domestic, Hotel & Commercial |
| Colour                                                      | Matte Black                  |
| WARRANTY                                                    |                              |
| Replacement Only - Domestic Use                             | 15 Years                     |
| Please refer to Warranty Page for full Terms and Conditions |                              |







Dimensions are nominal measurements only.

## **CLEANING RECOMMENDATIONS:**

We recommend the use of soapy water or approved cleaners. This product should not be cleaned with abrasive materials. Damage caused by any improper treatment is not covered by the product warranty. Refer to Warranty Conditions