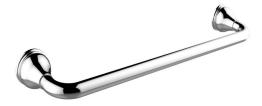

## Milli Monument Edit Single Towel Rail 750mm Chrome 2265322

| SPECIFICATIONS                                              |                              |
|-------------------------------------------------------------|------------------------------|
| Recommended Use                                             | Domestic, Hotel & Commercial |
| Colour                                                      | Chrome                       |
| Material                                                    | Brass                        |
| WARRANTY                                                    |                              |
| Replacement Only - Domestic Use                             | 15 Years                     |
| Please refer to Warranty Page for full Terms and Conditions |                              |