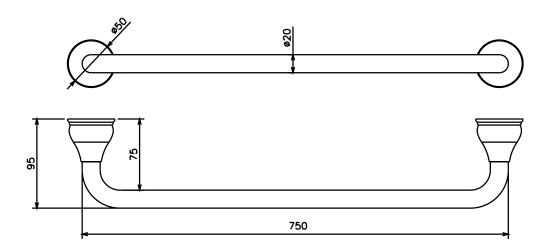

## Milli Monument Edit Single Towel Rail 750mm Chrome 2265322

| SPECIFICATIONS                                              |                              |
|-------------------------------------------------------------|------------------------------|
| Recommended Use                                             | Domestic, Hotel & Commercial |
| Colour                                                      | Chrome                       |
| Material                                                    | Brass                        |
| WARRANTY                                                    |                              |
| Replacement Only - Domestic Use                             | 15 Years                     |
| Please refer to Warranty Page for full Terms and Conditions |                              |

Dimensions are nominal measurements only.