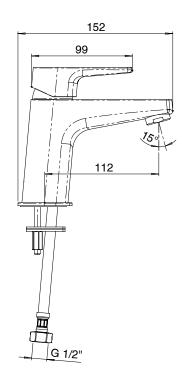

| 150 - 500 kPa                |
| Maximum Continuous Working Temperature                      | 65 deg C                     |
| Suitable for Storage Tank Hot Water                         | Yes                          |
| Suitable for Continuous Flow Hot Water                      | Yes                          |
| Suitable for Gravity Feed Hot Water                         | No                           |
| WARRANTY                                                    |                              |
| Warranty - Domestic Use                                     | 10 Years                     |
| Spare Parts & Labour                                        | 12 Months                    |
| Please refer to Warranty Page for full Terms and Conditions |                              |









Dimensions are nominal measurements only.

## **CLEANING RECOMMENDATIONS:**

We recommend the use of soapy water or approved cleaners. This product should not be cleaned with abrasive materials. Damage caused by any improper treatment is not covered by the product warranty. Refer to Warranty Conditions