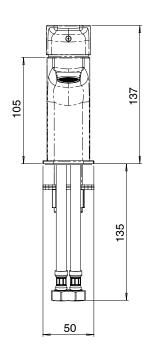

| 150 - 500 kPa                |
| Maximum Continuous Working Temperature                      | 65 deg C                     |
| Suitable for Storage Tank Hot Water                         | Yes                          |
| Suitable for Continuous Flow Hot Water                      | Yes                          |
| Suitable for Gravity Feed Hot Water                         | No                           |
| WARRANTY                                                    |                              |
| Warranty - Domestic Use                                     | 10 Years                     |
| Spare Parts & Labour                                        | 12 Months                    |
| Please refer to Warranty Page for full Terms and Conditions |                              |









Dimensions are nominal measurements only.

## **CLEANING RECOMMENDATIONS:**

We recommend the use of soapy water or approved cleaners. This product should not be cleaned with abrasive materials. Damage caused by any improper treatment is not covered by the product warranty. Refer to Warranty Conditions