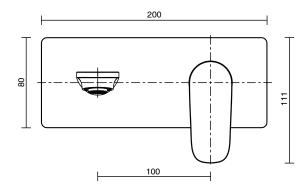

| 150 - 500 kPa                |
| Maximum Continuous Working Temperature                      | 65 deg C                     |
| Suitable for Storage Tank Hot Water                         | Yes                          |
| Suitable for Continuous Flow Hot Water                      | Yes                          |
| Suitable for Gravity Feed Hot Water                         | No                           |
| WARRANTY                                                    |                              |
| Warranty - Domestic Use                                     | 10 Years                     |
| Spare Parts & Labour                                        | 12 Months                    |
| Please refer to Warranty Page for full Terms and Conditions |                              |







Dimensions are nominal measurements only.

## **CLEANING RECOMMENDATIONS:**

We recommend the use of soapy water or approved cleaners. This product should not be cleaned with abrasive materials. Damage caused by any improper treatment is not covered by the product warranty. Refer to Warranty Conditions