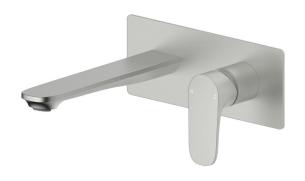

## Mizu Silk Wall Basin Mixer Set Kit Brushed Nickel (5 Star)

## 9512010

| SPECIFICATIONS                                              |                              |
|-------------------------------------------------------------|------------------------------|
| Recommended Use                                             | Domestic, Hotel & Commercial |
| Colour                                                      | Brushed Nickel               |
| Body Material                                               | DR Brass                     |
| Recommended Pressure Range                                  | 150 - 500 kPa                |
| Maximum Continuous Working Temperature                      | 65 deg C                     |
| Suitable for Storage Tank Hot Water                         | Yes                          |
| Suitable for Continuous Flow Hot Water                      | Yes                          |
| Suitable for Gravity Feed Hot Water                         | No                           |
| WARRANTY                                                    |                              |
| Warranty - Domestic Use                                     | 10 Years                     |
| Spare Parts & Labour                                        | 12 Months                    |
| Please refer to Warranty Page for full Terms and Conditions |                              |