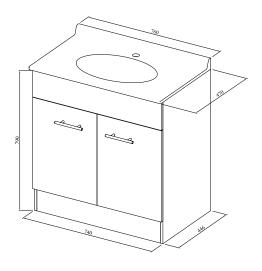

|
| Depth             | 426   | 426   | 426   | 426   |
| Height            | 790   | 790   | 790   | 790   |
| Number of Doors   | 2     | 2     | 2     | 2     |
| Number of Drawers | n/a   | n/a   | n/a   | 3     |



### 610mm Vanity - 2 Doors





Dimensions are nominal measurements only.

Disclaimer: Products in this specification manual must by regulation be installed by licensed and registered trade people. The manufacturer/distributor reserves the right to vary specifications or delete models from their range without prior notification. Dimensions are nominal measurements only. Dimensions and set-outs listed are correct at time of publication however the manufacturer/distributor takes no responsibility for printing errors.





# **Base Vanity Unit**

## 760mm Vanity - 2 Doors





### 910mm Vanity - 2 Doors





#### 910mm Vanity - 2 Doors & 3 Drawers