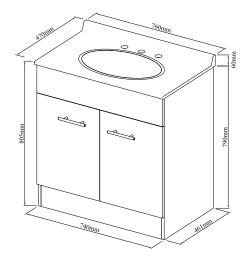

### 610mm Vanity - 2 Doors

Dimensions are nominal measurements only.

Disclaimer: Products in this specification manual must by regulation be installed by licensed and registered trade people. The manufacturer/distributor reserves the right to vary specifications or delete models from their range without prior notification. Dimensions are nominal measurements only. Dimensions and set-outs listed are correct at time of publication however the manufacturer/distributor takes no responsibility for printing errors.

|  | m. | T. |  |
|--|----|----|--|
|  |    |    |  |
|  |    |    |  |

| STANDARD SIZES    | 610MM | 760MM | 910MM | 910MM |
|-------------------|-------|-------|-------|-------|
| Width - Top       | 610   | 760   | 910   | 910   |
| Width - Cabinet   | 591   | 740   | 887   | 887   |
| Depth             | 426   | 426   | 426   | 426   |
| Height            | 790   | 790   | 790   | 790   |
| Number of Doors   | 2     | 2     | 2     | 2     |
| Number of Drawers | n/a   | n/a   | n/a   | 3     |