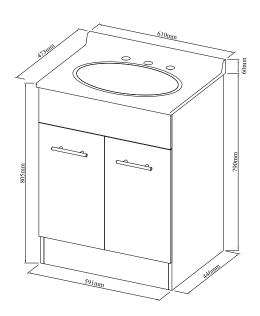

### 610mm Vanity - 2 Doors

Dimensions are nominal measurements only.

Disclaimer: Products in this specification manual must by regulation be installed by licensed and registered trade people. The manufacturer/distributor reserves the right to vary specifications or delete models from their range without prior notification. Dimensions are nominal measurements only. Dimensions and set-outs listed are correct at time of publication however the manufacturer/distributor takes no responsibility for printing errors.