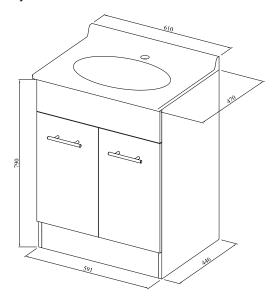

### 610mm Vanity - 2 Doors

Dimensions are nominal measurements only.

Disclaimer: Products in this specification manual must by regulation be installed by licensed and registered trade people. The manufacturer/distributor reserves the right to vary specifications or delete models from their range without prior notification. Dimensions are nominal measurements only. Dimensions and set-outs listed are correct at time of publication however the manufacturer/distributor takes no responsibility for printing errors.