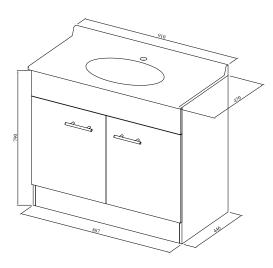

## 760mm Vanity - 2 Doors

|  | m. | T. |  |
|--|----|----|--|
|  |    |    |  |
|  |    |    |  |

| STANDARD SIZES    | 610MM | 760MM | 910MM | 910MM |
|-------------------|-------|-------|-------|-------|
| Width - Top       | 610   | 760   | 910   | 910   |
| Width - Cabinet   | 591   | 740   | 887   | 887   |
| Depth             | 426   | 426   | 426   | 426   |
| Height            | 790   | 790   | 790   | 790   |
| Number of Doors   | 2     | 2     | 2     | 2     |
| Number of Drawers | n/a   | n/a   | n/a   | 3     |