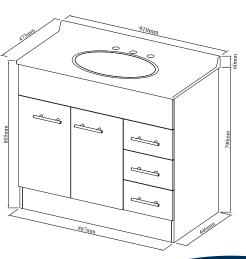

790   | 790   | 790   | 790   |
| Number of Doors   | 2     | 2     | 2     | 2     |
| Number of Drawers | n/a   | n/a   | n/a   | 3     |



### 610mm Vanity - 2 Doors





Dimensions are nominal measurements only.

Disclaimer: Products in this specification manual must by regulation be installed by licensed and registered trade people. The manufacturer/distributor reserves the right to vary specifications or delete models from their range without prior notification. Dimensions are nominal measurements only. Dimensions and set-outs listed are correct at time of publication however the manufacturer/distributor takes no responsibility for printing errors.





# **Base Vanity Unit**

## 760mm Vanity - 2 Doors





### 910mm Vanity - 2 Doors





#### 910mm Vanity - 2 Doors & 3 Drawers