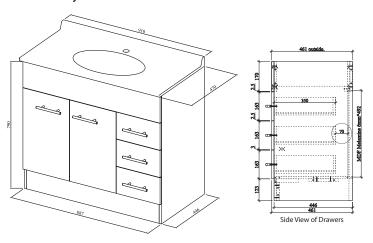

#### 910mm Vanity - 2 Doors & 3 Drawers

|  | m. | T. |  |
|--|----|----|--|
|  |    |    |  |
|  |    |    |  |

| STANDARD SIZES    | 610MM | 760MM | 910MM | 910MM |
|-------------------|-------|-------|-------|-------|
| Width - Top       | 610   | 760   | 910   | 910   |
| Width - Cabinet   | 591   | 740   | 887   | 887   |
| Depth             | 426   | 426   | 426   | 426   |
| Height            | 790   | 790   | 790   | 790   |
| Number of Doors   | 2     | 2     | 2     | 2     |
| Number of Drawers | n/a   | n/a   | n/a   | 3     |