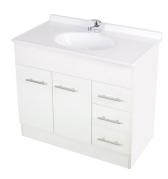

# **Base Vanity Unit**

| SPECIFICATIONS          |                                                                    |  |  |  |  |
|-------------------------|--------------------------------------------------------------------|--|--|--|--|
| Recommended Use         | Domestic, Hotel & Commercial                                       |  |  |  |  |
| Material                | Moisture Resistant Melamine Board                                  |  |  |  |  |
| Benchtop Material       | White Acrylic (Top and Basin)                                      |  |  |  |  |
| Colour                  | White                                                              |  |  |  |  |
| Vanity Top              | One Piece Moulded Top and Basin                                    |  |  |  |  |
| Overflow                | Yes                                                                |  |  |  |  |
| Taphole                 | 1 Taphole<br>3 Taphole                                             |  |  |  |  |
| Bowl Configuration      | Centre Bowl                                                        |  |  |  |  |
| Mounting                | Floor Standing                                                     |  |  |  |  |
| Plug & Waste            | Suits 40mm Overflow Plug and Waste (not supplied)                  |  |  |  |  |
| Fixing                  | Top siliconed to vanity cabinet. Cabinet screwed back to the wall. |  |  |  |  |
| WARRANTY                |                                                                    |  |  |  |  |
| Warranty - Domestic Use | 12 Months                                                          |  |  |  |  |
| Spare Parts & Labour    | 12 Months                                                          |  |  |  |  |

#### 910mm Vanity - 2 Doors & 3 Drawers