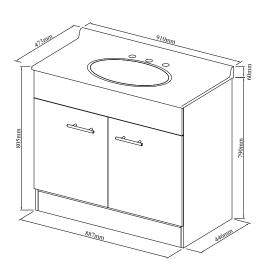

### 910mm Vanity - 2 Doors

|  | m. | T. |  |
|--|----|----|--|
|  |    |    |  |
|  |    |    |  |

| STANDARD SIZES    | 610MM | 760MM | 910MM | 910MM |
|-------------------|-------|-------|-------|-------|
| Width - Top       | 610   | 760   | 910   | 910   |
| Width - Cabinet   | 591   | 740   | 887   | 887   |
| Depth             | 426   | 426   | 426   | 426   |
| Height            | 790   | 790   | 790   | 790   |
| Number of Doors   | 2     | 2     | 2     | 2     |
| Number of Drawers | n/a   | n/a   | n/a   | 3     |