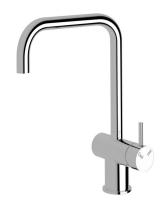

## Sussex Scala Sink Mixer Tap Large Square Left Hand Chrome (4 Star) 2263000

| SPECIFICATIONS                                              |                                              |
|-------------------------------------------------------------|----------------------------------------------|
| Recommended Use                                             | Domestic;Hotel;Commercial                    |
| Colour Finish                                               | Polished Chrome                              |
| Primary Material                                            | DR Brass                                     |
| Recommended Pressure Range                                  | 150 - 500 kPa as per AS3500                  |
| Max Continuous Working Temperature (deg C)                  | 80                                           |
| Min Continuous Working Temperature (deg C)                  | 5                                            |
| Hot Water Unit Suitability                                  | Gravity Feed;Storage<br>Tank;Continuous Flow |
| WARRANTY                                                    |                                              |
| Warranty - Domestic Use (Years)                             | 15                                           |
| Spare Parts & Labour (Years)                                | 15                                           |
| Please refer to Warranty Page for full Terms and Conditions |                                              |