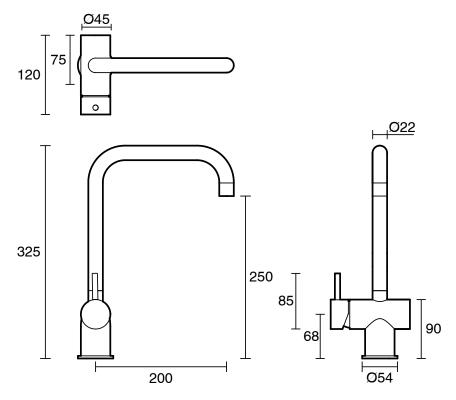

## Sussex Scala Sink Mixer Tap Large Square Left Hand Chrome (4 Star) 2263000

| SPECIFICATIONS                                              |                                              |
|-------------------------------------------------------------|----------------------------------------------|
| Recommended Use                                             | Domestic;Hotel;Commercial                    |
| Colour Finish                                               | Polished Chrome                              |
| Primary Material                                            | DR Brass                                     |
| Recommended Pressure Range                                  | 150 - 500 kPa as per AS3500                  |
| Max Continuous Working Temperature (deg C)                  | 80                                           |
| Min Continuous Working Temperature (deg C)                  | 5                                            |
| Hot Water Unit Suitability                                  | Gravity Feed;Storage<br>Tank;Continuous Flow |
| WARRANTY                                                    |                                              |
| Warranty - Domestic Use (Years)                             | 15                                           |
| Spare Parts & Labour (Years)                                | 15                                           |
| Please refer to Warranty Page for full Terms and Conditions |                                              |

Dimensions are nominal measurements only.