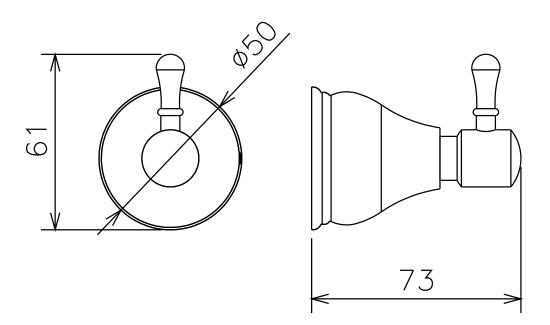

## WARRANTY

Replacement Only - Domestic Use 15 Years

Please refer to Warranty Page for full Terms and Conditions

Dimensions are nominal measurements only.