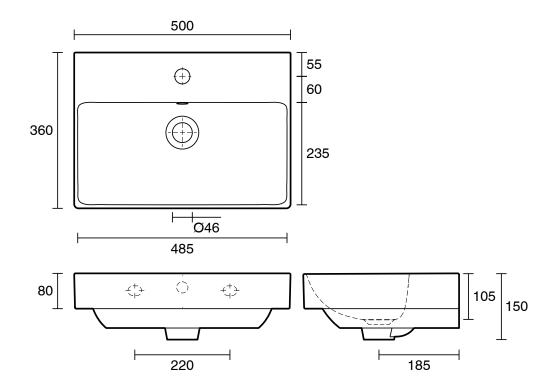

| 12 kg                        |
| Taphole Configuration                                       | 1 Taphole                    |
| Overflow Configuration                                      | Integrated Overflow          |
| Plug & Waste                                                | Sold Separately              |
| Tapware                                                     | Sold Separately              |
| WARRANTY                                                    |                              |
| Warranty - Domestic Use                                     | 15 Years                     |
| Spare Parts & Labour                                        | 12 Months                    |
| Please refer to Warranty Page for full Terms and Conditions |                              |





Dimensions are nominal measurements only.

## **CLEANING RECOMMENDATIONS:**

We recommend the use of soapy water or approved cleaners. This product should not be cleaned with abrasive materials. Damage caused by any improper treatment is not covered by the product warranty. Refer to Warranty Conditions