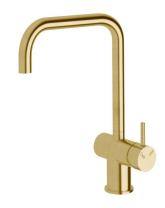

## Sussex Scala Sink Mixer Tap Large Square Spout Right Hand LUX PVD Brushed Pure Gold (4 Star) 2267085

| SPECIFICATIONS                                              |                                              |
|-------------------------------------------------------------|----------------------------------------------|
| Recommended Use                                             | Domestic;Hotel;Commercial                    |
| Colour Finish                                               | Brushed Pure Gold                            |
| Primary Material                                            | Brass                                        |
| Recommended Pressure Range                                  | 150 - 500 kPa as per AS3500                  |
| Max Continuous Working Temperature (deg C)                  | 65                                           |
| Min Continuous Working Temperature (deg C)                  | 5                                            |
| Hot Water Unit Suitability                                  | Gravity Feed;Storage<br>Tank;Continuous Flow |
| WARRANTY                                                    |                                              |
| Warranty - Domestic Use (Years)                             | 15                                           |
| Spare Parts & Labour (Years)                                | 15                                           |
| Please refer to Warranty Page for full Terms and Conditions |                                              |