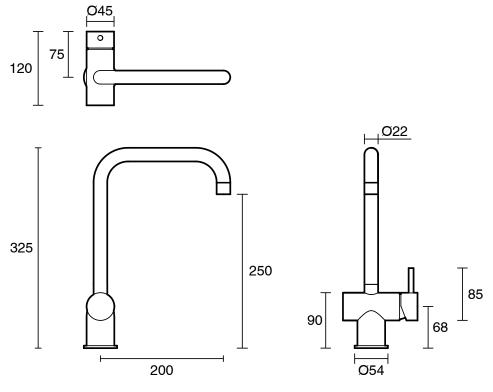

|
| Max Continuous Working Temperature (deg C)                  | 65                                           |
| Min Continuous Working Temperature (deg C)                  | 5                                            |
| Hot Water Unit Suitability                                  | Gravity Feed;Storage<br>Tank;Continuous Flow |
| WARRANTY                                                    |                                              |
| Warranty - Domestic Use (Years)                             | 15                                           |
| Spare Parts & Labour (Years)                                | 15                                           |
| Please refer to Warranty Page for full Terms and Conditions |                                              |







Dimensions are nominal measurements only.

## **CLEANING RECOMMENDATIONS:**

We recommend the use of soapy water or approved cleaners. This product should not be cleaned with abrasive materials. Damage caused by any improper treatment is not covered by the product warranty. Refer to Warranty Conditions