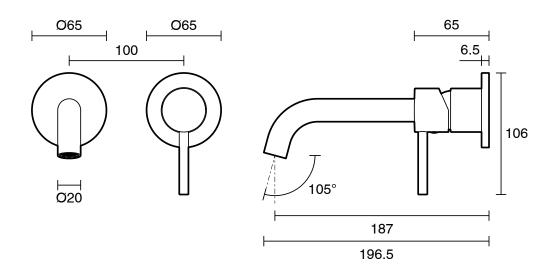

rved Spout 2 Piece Kit Chrome (6 Star)

2267366

| SPECIFICATIONS                             |                           |
|--------------------------------------------|---------------------------|
| Recommended Use                            | Domestic;Commercial;Hotel |
| Colour Finish                              | Chrome                    |
| Primary Material                           | Lead Free Brass           |
| WARRANTY                                   |                           |
| Warranty - Domestic Use (Years)            | 10                        |
| Spare Parts & Labour (Years)               |                           |
| Please refer to Warranty Page for full Ter | ms and Conditions         |
|                                            |                           |



Dimensions are nominal measurements only.

## **CLEANING RECOMMENDATIONS:**

We recommend the use of soapy water or approved cleaners. This product should not be cleaned with abrasive materials. Damage caused by any improper treatment is not covered by the product warranty. Refer to Warranty Conditions

Disclaimer: Products in this specification manual must by regulation be installed by licensed and registered trade people. The manufacturer/distributor reserves the right to vary specifications or delete models from their range without prior notification. Dimensions are nominal measurements only. Dimensions and set-outs listed are correct at time of publication however the manufacturer/distributor takes no responsibility for printing errors.

Published 28/11/2024

To see the complete Mizu