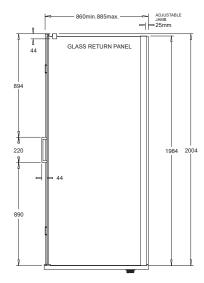

## Posh Domaine MK2 900x900 Semi Frameless **Right Hand Entry Base & Screen Only Shower System**

## 2350286

| SPECIFICATIONS                                              |                               |
|-------------------------------------------------------------|-------------------------------|
| Recommended Use                                             | Domestic, Hotel & Commercial  |
| Shower Screen Material                                      | 6mm Toughened Glass           |
| Shower Base Material                                        | Polymarble                    |
| Door Design                                                 | 90° Hinged Swing Opening Door |
| Handle Type                                                 | Double Handle                 |
| Handle Colour                                               | Silver Chrome                 |
| WARRANTY                                                    |                               |
| Warranty - Domestic Use                                     | 7 Years                       |
| Spare Parts & Labour                                        | 12 Months                     |
| Please refer to Warranty Page for full Terms and Conditions |                               |

Dimensions are nominal measurements only.

Disclaimer: Products in this specification manual must by regulation be installed by licensed and