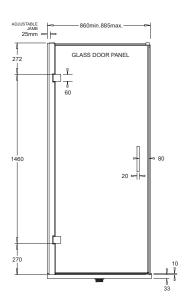

## Posh Domaine MK2 900x900 Semi Frameless **Right Hand Entry Base & Screen Only Shower System**

## 2350286

| SPECIFICATIONS                                              |                               |
|-------------------------------------------------------------|-------------------------------|
| Recommended Use                                             | Domestic, Hotel & Commercial  |
| Shower Screen Material                                      | 6mm Toughened Glass           |
| Shower Base Material                                        | Polymarble                    |
| Door Design                                                 | 90° Hinged Swing Opening Door |
| Handle Type                                                 | Double Handle                 |
| Handle Colour                                               | Silver Chrome                 |
| WARRANTY                                                    |                               |
| Warranty - Domestic Use                                     | 7 Years                       |
| Spare Parts & Labour                                        | 12 Months                     |
| Please refer to Warranty Page for full Terms and Conditions |                               |

Dimensions are nominal measurements only.

Disclaimer: Products in this specification manual must by regulation be installed by licensed and