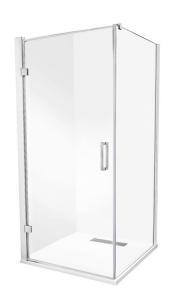

## Posh Domaine MK2 900x900 Semi Frameless **Right Hand Entry Base & Screen Only Shower System**

## 2350286

| SPECIFICATIONS                                              |                               |
|-------------------------------------------------------------|-------------------------------|
| Recommended Use                                             | Domestic, Hotel & Commercial  |
| Shower Screen Material                                      | 6mm Toughened Glass           |
| Shower Base Material                                        | Polymarble                    |
| Door Design                                                 | 90° Hinged Swing Opening Door |
| Handle Type                                                 | Double Handle                 |
| Handle Colour                                               | Silver Chrome                 |
| WARRANTY                                                    |                               |
| Warranty - Domestic Use                                     | 7 Years                       |
| Spare Parts & Labour                                        | 12 Months                     |
| Please refer to Warranty Page for full Terms and Conditions |                               |