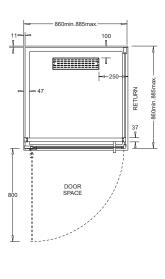

## Posh Domaine MK2 900x900 Semi Frameless **Right Hand Entry Base & Screen Only Shower System**

## 2350286

| SPECIFICATIONS                                              |                               |
|-------------------------------------------------------------|-------------------------------|
| Recommended Use                                             | Domestic, Hotel & Commercial  |
| Shower Screen Material                                      | 6mm Toughened Glass           |
| Shower Base Material                                        | Polymarble                    |
| Door Design                                                 | 90° Hinged Swing Opening Door |
| Handle Type                                                 | Double Handle                 |
| Handle Colour                                               | Silver Chrome                 |
| WARRANTY                                                    |                               |
| Warranty - Domestic Use                                     | 7 Years                       |
| Spare Parts & Labour                                        | 12 Months                     |
| Please refer to Warranty Page for full Terms and Conditions |                               |

Dimensions are nominal measurements only.

Disclaimer: Products in this specification manual must by regulation be installed by licensed and