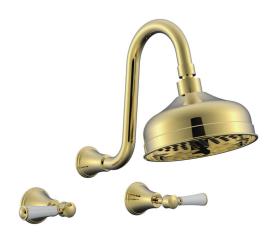

## Posh Canterbury Gooseneck Shower Set Lever Porcelain Handles Polished Brass Gold (3 Star) 9509420

| SPECIFICATIONS                                              |                               |
|-------------------------------------------------------------|-------------------------------|
| Recommended Use                                             | Domestic;Hotel;Commercial     |
| Colour Finish                                               | Brass Gold                    |
| Primary Material                                            | DR Brass                      |
| Recommended Pressure Range                                  | 150 - 500 kPa as per AS3500   |
| Max Continuous Working Temperature (deg C)                  | 80                            |
| Min Continuous Working Temperature (deg C)                  | 5                             |
| Hot Water Unit Suitability                                  | Storage Tank; Continuous Flow |
| WARRANTY                                                    |                               |
| Warranty - Domestic Use (Years)                             | 10                            |
| Spare Parts & Labour (Years)                                | 1                             |
| Please refer to Warranty Page for full Terms and Conditions |                               |