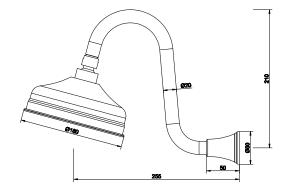

Brass                      |
| Recommended Pressure Range                                  | 150 - 500 kPa as per AS3500   |
| Max Continuous Working Temperature (deg C)                  | 80                            |
| Min Continuous Working Temperature (deg C)                  | 5                             |
| Hot Water Unit Suitability                                  | Storage Tank; Continuous Flow |
| WARRANTY                                                    |                               |
| Warranty - Domestic Use (Years)                             | 10                            |
| Spare Parts & Labour (Years)                                | 1                             |
| Please refer to Warranty Page for full Terms and Conditions |                               |













Dimensions are nominal measurements only.

## **CLEANING RECOMMENDATIONS:**

We recommend the use of soapy water or approved cleaners. This product should not be cleaned with abrasive materials. Damage caused by any improper treatment is not covered by the product warranty. Refer to Warranty Conditions