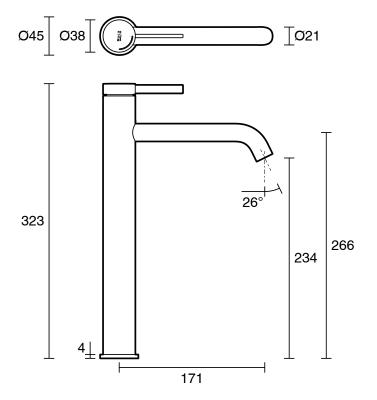

## Roca Ona Ext Basin Mixer Tap Chrome (6 Star) 13687

| SPECIFICATIONS                                              |                               |
|-------------------------------------------------------------|-------------------------------|
| Recommended Use                                             | Domestic;Commercial;Hotel     |
| Colour Category                                             | Chrome                        |
| Colour Finish                                               | Polished Chrome               |
| Max Continuous Working Pressure (kPa)                       | 500                           |
| Max Continuous Working Temperature (deg C)                  | 65                            |
| Hot Water Unit Suitability                                  | Storage Tank; Continuous Flow |
| WARRANTY                                                    |                               |
| Warranty - Domestic Use (Years)                             | 15                            |
| Spare Parts & Labour (Years)                                | 1                             |
| Please refer to Warranty Page for full Terms and Conditions |                               |

Dimensions are nominal measurements only.