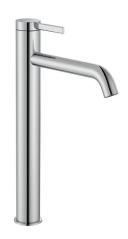

## Roca Ona Ext Basin Mixer Tap Chrome (6 Star) 13687

| SPECIFICATIONS                                              |                               |
|-------------------------------------------------------------|-------------------------------|
| Recommended Use                                             | Domestic;Commercial;Hotel     |
| Colour Category                                             | Chrome                        |
| Colour Finish                                               | Polished Chrome               |
| Max Continuous Working Pressure (kPa)                       | 500                           |
| Max Continuous Working Temperature (deg C)                  | 65                            |
| Hot Water Unit Suitability                                  | Storage Tank; Continuous Flow |
| WARRANTY                                                    |                               |
| Warranty - Domestic Use (Years)                             | 15                            |
| Spare Parts & Labour (Years)                                | 1                             |
| Please refer to Warranty Page for full Terms and Conditions |                               |