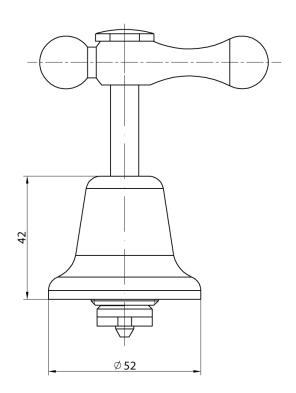

ass                      |
| Recommended Pressure Range                                  | 150 - 500 kPa as per AS3500   |
| Max Continuous Working Temperature (deg C)                  | 80                            |
| Min Continuous Working Temperature (deg C)                  | 5                             |
| Hot Water Unit Suitability                                  | Storage Tank; Continuous Flow |
| WARRANTY                                                    |                               |
| Warranty - Domestic Use (Years)                             | 10                            |
| Spare Parts & Labour (Years)                                | 1                             |
| Please refer to Warranty Page for full Terms and Conditions |                               |







Dimensions are nominal measurements only.

## **CLEANING RECOMMENDATIONS:**

We recommend the use of soapy water or approved cleaners. This product should not be cleaned with abrasive materials. Damage caused by any improper treatment is not covered by the product warranty. Refer to Warranty Conditions