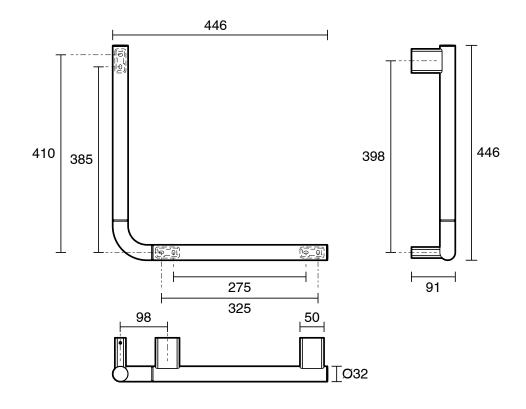

## Mizu Drift Assisted Living 300 x 400mm 90 Degree Angled Grab Rail Brushed Nickel

**Note:** The Mizu Drift Assisted Living range is not intended for installation in AS 1428 spaces. Consult with a Reece showroom representative for any AS 1428 requirements.

Dimensions are nominal measurements only.