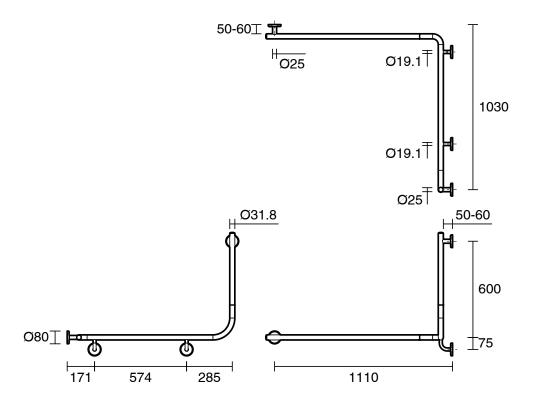

|
| Colour                                                      | Brushed Stainless Steel          |
| Material                                                    | 304 grade (18/8) stainless steel |
| Weight Capacity                                             | 113 kg                           |
| Fixings                                                     | Double                           |
| WARRANTY                                                    |                                  |
| Replacement Only - Domestic Use                             | 20 Years                         |
| Parts Replacement Only                                      | 12 Months                        |
| Please refer to Warranty Page for full Terms and Conditions |                                  |





Dimensions are nominal measurements only.

## **CLEANING RECOMMENDATIONS:**

We recommend the use of soapy water or approved cleaners. This product should not be cleaned with abrasive materials. Damage caused by any improper treatment is not covered by the product warranty. Refer to Warranty Conditions