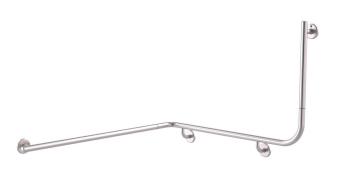

## Mizu Drift 1110 x 1030 x 600 x 90 Degree Accessible Grab Rail Modular Left Hand Brushed Stainless Steel