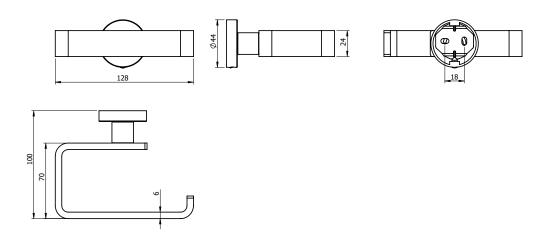

## Milli Marle Edit Toilet Roll Holder Brushed Gunmetal 9510638

| SPECIFICATIONS                                              |                              |
|-------------------------------------------------------------|------------------------------|
| Recommended Use                                             | Domestic, Hotel & Commercial |
| Colour                                                      | Brushed Gunmetal             |
| Material                                                    | Aluminium                    |
| WARRANTY                                                    |                              |
| Replacement Only - Domestic Use                             | 15 Years                     |
| Please refer to Warranty Page for full Terms and Conditions |                              |

Dimensions are nominal measurements only.

Disclaimer: Products in this specification manual must by regulation be installed by licensed and