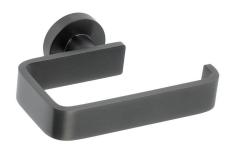

## Milli Marle Edit Toilet Roll Holder Brushed Gunmetal 9510638

| SPECIFICATIONS                                              |                              |
|-------------------------------------------------------------|------------------------------|
| Recommended Use                                             | Domestic, Hotel & Commercial |
| Colour                                                      | Brushed Gunmetal             |
| Material                                                    | Aluminium                    |
| WARRANTY                                                    |                              |
| Replacement Only - Domestic Use                             | 15 Years                     |
| Please refer to Warranty Page for full Terms and Conditions |                              |