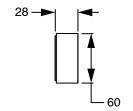

ass                      |
| Recommended Pressure Range                                  | 150 - 500 kPa as per AS3500   |
| Max Continuous Working Temperature (deg C)                  | 65                            |
| Min Continuous Working Temperature (deg C)                  | 5                             |
| Hot Water Unit Suitability                                  | Storage Tank; Continuous Flow |
| WARRANTY                                                    |                               |
| Warranty - Domestic Use (Years)                             | 15                            |
| Spare Parts & Labour (Years)                                | 1                             |
| Please refer to Warranty Page for full Terms and Conditions |                               |













Dimensions are nominal measurements only.

## **CLEANING RECOMMENDATIONS:**

We recommend the use of soapy water or approved cleaners. This product should not be cleaned with abrasive materials. Damage caused by any improper treatment is not covered by the product warranty. Refer to Warranty Conditions