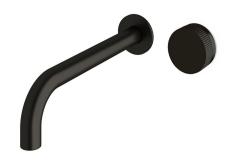

## Milli Pure Progressive Wall Basin Mixer Tap System 250mm with Linear Textured Handle PVD Matte Black (3 Star) 9511351

| SPECIFICATIONS                                              |                               |
|-------------------------------------------------------------|-------------------------------|
| Recommended Use                                             | Domestic;Hotel;Commercial     |
| Colour Finish                                               | Matte Black                   |
| Primary Material                                            | DR Brass                      |
| Recommended Pressure Range                                  | 150 - 500 kPa as per AS3500   |
| Max Continuous Working Temperature (deg C)                  | 65                            |
| Min Continuous Working Temperature (deg C)                  | 5                             |
| Hot Water Unit Suitability                                  | Storage Tank; Continuous Flow |
| WARRANTY                                                    |                               |
| Warranty - Domestic Use (Years)                             | 15                            |
| Spare Parts & Labour (Years)                                | 1                             |
| Please refer to Warranty Page for full Terms and Conditions |                               |