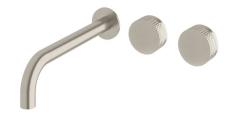

## Milli Pure Wall Bath Hostess System 250mm Right Hand with Diamond Textured Handles PVD Brushed Nickel 9511544

| SPECIFICATIONS                                              |                               |
|-------------------------------------------------------------|-------------------------------|
| Recommended Use                                             | Domestic;Hotel;Commercial     |
| Colour Finish                                               | Brushed Nickel                |
| Primary Material                                            | DR Brass                      |
| Recommended Pressure Range                                  | 150 - 500 kPa as per AS3500   |
| Max Continuous Working Temperature (deg C)                  | 65                            |
| Min Continuous Working Temperature (deg C)                  | 5                             |
| Hot Water Unit Suitability                                  | Storage Tank; Continuous Flow |
| WARRANTY                                                    |                               |
| Warranty - Domestic Use (Years)                             | 15                            |
| Spare Parts & Labour (Years)                                | 1                             |
| Please refer to Warranty Page for full Terms and Conditions |                               |