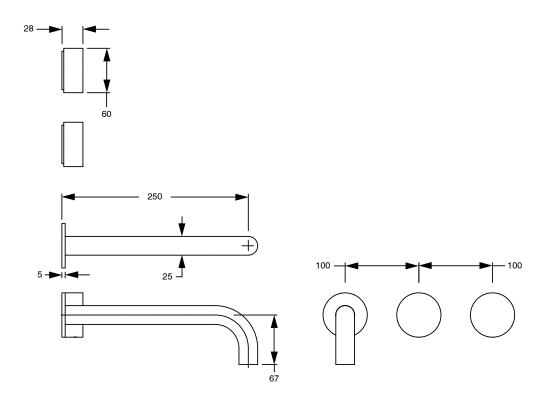

Brass                      |
| Recommended Pressure Range                                  | 150 - 500 kPa as per AS3500   |
| Max Continuous Working Temperature (deg C)                  | 65                            |
| Min Continuous Working Temperature (deg C)                  | 5                             |
| Hot Water Unit Suitability                                  | Storage Tank; Continuous Flow |
| WARRANTY                                                    |                               |
| Warranty - Domestic Use (Years)                             | 15                            |
| Spare Parts & Labour (Years)                                | 1                             |
| Please refer to Warranty Page for full Terms and Conditions |                               |





Dimensions are nominal measurements only.

## **CLEANING RECOMMENDATIONS:**

We recommend the use of soapy water or approved cleaners. This product should not be cleaned with abrasive materials. Damage caused by any improper treatment is not covered by the product warranty. Refer to Warranty Conditions