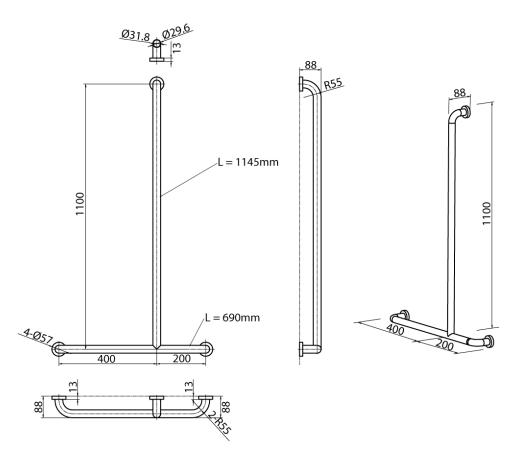

## Mobi 1100 x 600mm Right Hand Invert "T" Grab Rail Polished Stainless Steel

Dimensions are nominal measurements only.