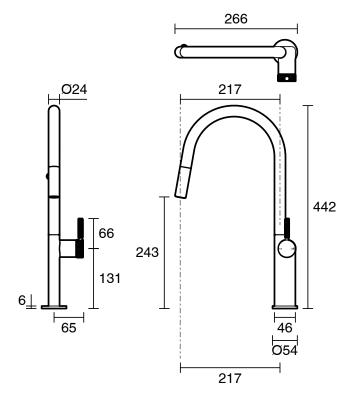

| 150 - 500 kPa as per AS3500  |
| Max Continuous Working Pressure (kPa)                       | 500                          |
| Max Continuous Working Temperature (deg C)                  | 75                           |
| Min Continuous Working Temperature (deg C)                  | 5                            |
| Hot Water Unit Suitability                                  | Storage Tank;Continuous Flow |
| WARRANTY                                                    |                              |
| Warranty - Domestic Use (Years)                             | 15                           |
| Spare Parts & Labour (Years)                                | 1                            |
| Please refer to Warranty Page for full Terms and Conditions |                              |







Dimensions are nominal measurements only.

## **CLEANING RECOMMENDATIONS:**

We recommend the use of soapy water or approved cleaners. This product should not be cleaned with abrasive materials. Damage caused by any improper treatment is not covered by the product warranty. Refer to Warranty Conditions