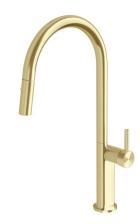

## Milli Etch Gooseneck Pull Out Sink Mixer Brushed Gold (5 Star) 21891

| SPECIFICATIONS                                              |                              |
|-------------------------------------------------------------|------------------------------|
| Recommended Use                                             | Domestic;Commercial;Hotel    |
| Colour Finish                                               | Brushed Gold                 |
| Primary Material                                            | Lead Free Brass              |
| Recommended Pressure Range                                  | 150 - 500 kPa as per AS3500  |
| Max Continuous Working Pressure (kPa)                       | 500                          |
| Max Continuous Working Temperature (deg C)                  | 75                           |
| Min Continuous Working Temperature (deg C)                  | 5                            |
| Hot Water Unit Suitability                                  | Storage Tank;Continuous Flow |
| WARRANTY                                                    |                              |
| Warranty - Domestic Use (Years)                             | 15                           |
| Spare Parts & Labour (Years)                                | 1                            |
| Please refer to Warranty Page for full Terms and Conditions |                              |