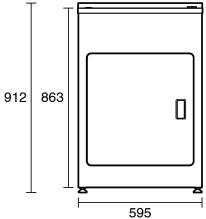

## Posh Solus MK2 45 Litre Standard Laundry Trough and Cabinet 1 Taphole with Bypass & Overflow Stainless Steel

## 2406949

| SPECIFICATIONS                        |                              |
|---------------------------------------|------------------------------|
| Recommended Use                       | Domestic, Hotel & Commercial |
| Number of Bowls                       | Single                       |
| Overflow Included                     | Yes                          |
| Plug & Waste Included                 | Yes                          |
| Taphole Configuration                 | 1                            |
| Plug & Waste Size                     | 90mm Basket Waste            |
| Primary Material                      | Stainless Steel              |
| WARRANTY                              |                              |
| Warranty - Domestic Use               | 25 Years                     |
| Warranty - Commercial Use             | 12 Months                    |
| Spare Parts & Labour                  | 12 Months                    |
| Please refer to Warranty Page for for | full Terms and Conditions    |

Dimensions are nominal measurements only.