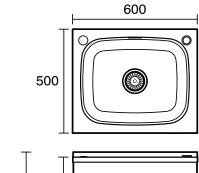

## Posh Solus MK2 45 Litre Standard Laundry Trough and Cabinet 1 Taphole with Bypass & Overflow Stainless Steel

## 2406949

| SPECIFICATIONS                        |                              |
|---------------------------------------|------------------------------|
| Recommended Use                       | Domestic, Hotel & Commercial |
| Number of Bowls                       | Single                       |
| Overflow Included                     | Yes                          |
| Plug & Waste Included                 | Yes                          |
| Taphole Configuration                 | 1                            |
| Plug & Waste Size                     | 90mm Basket Waste            |
| Primary Material                      | Stainless Steel              |
| WARRANTY                              |                              |
| Warranty - Domestic Use               | 25 Years                     |
| Warranty - Commercial Use             | 12 Months                    |
| Spare Parts & Labour                  | 12 Months                    |
| Please refer to Warranty Page for for | full Terms and Conditions    |

Dimensions are nominal measurements only.