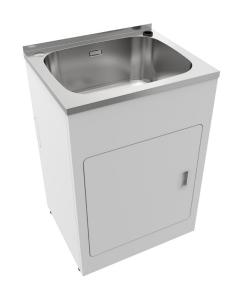

## Posh Solus MK2 45 Litre Standard Laundry Trough and Cabinet 1 Taphole with Bypass & Overflow Stainless Steel