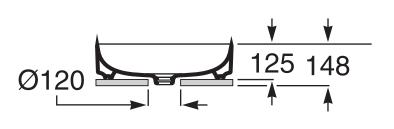

## Roca Inspira Light Soft Square Above Counter Basin 500mm x 370mm Matte White 9511887

| SPECIFICATIONS                                              |                              |
|-------------------------------------------------------------|------------------------------|
| Recommended Use                                             | Domestic, Hotel & Commercial |
| Basin Colour                                                | Matte White                  |
| Basin Finish                                                | Matte                        |
| Material                                                    | Vitreous China               |
| Mounting                                                    | Countertop                   |
| Overflow Configuration                                      | No Overflow                  |
| Taphole Configuration                                       | No Taphole                   |
| Bowl Capacity                                               | 13 ltr                       |
| Weight                                                      | 10 kg                        |
| Plug & Waste Size                                           | 32mm x 40mm                  |
| Plug & Waste                                                | Sold Separately              |
| Tapware                                                     | Sold Separately              |
| WARRANTY                                                    |                              |
| Warranty - Domestic Use                                     | 15 Years                     |
| Spare Parts & Labour                                        | 12 Months                    |
| Please refer to Warranty Page for full Terms and Conditions |                              |

Dimensions are nominal measurements only.