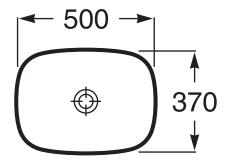

## Roca Inspira Light Soft Square Above Counter Basin 500mm x 370mm Matte White 9511887

| SPECIFICATIONS                                              |                              |
|-------------------------------------------------------------|------------------------------|
| Recommended Use                                             | Domestic, Hotel & Commercial |
| Basin Colour                                                | Matte White                  |
| Basin Finish                                                | Matte                        |
| Material                                                    | Vitreous China               |
| Mounting                                                    | Countertop                   |
| Overflow Configuration                                      | No Overflow                  |
| Taphole Configuration                                       | No Taphole                   |
| Bowl Capacity                                               | 13 ltr                       |
| Weight                                                      | 10 kg                        |
| Plug & Waste Size                                           | 32mm x 40mm                  |
| Plug & Waste                                                | Sold Separately              |
| Tapware                                                     | Sold Separately              |
| WARRANTY                                                    |                              |
| Warranty - Domestic Use                                     | 15 Years                     |
| Spare Parts & Labour                                        | 12 Months                    |
| Please refer to Warranty Page for full Terms and Conditions |                              |

Dimensions are nominal measurements only.