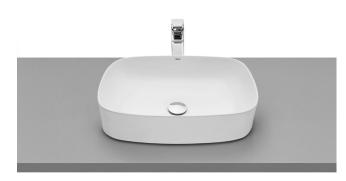

## Roca Inspira Light Soft Square Above Counter Basin 500mm x 370mm Matte White 9511887

| SPECIFICATIONS                                              |                              |
|-------------------------------------------------------------|------------------------------|
| Recommended Use                                             | Domestic, Hotel & Commercial |
| Basin Colour                                                | Matte White                  |
| Basin Finish                                                | Matte                        |
| Material                                                    | Vitreous China               |
| Mounting                                                    | Countertop                   |
| Overflow Configuration                                      | No Overflow                  |
| Taphole Configuration                                       | No Taphole                   |
| Bowl Capacity                                               | 13 ltr                       |
| Weight                                                      | 10 kg                        |
| Plug & Waste Size                                           | 32mm x 40mm                  |
| Plug & Waste                                                | Sold Separately              |
| Tapware                                                     | Sold Separately              |
| WARRANTY                                                    |                              |
| Warranty - Domestic Use                                     | 15 Years                     |
| Spare Parts & Labour                                        | 12 Months                    |
| Please refer to Warranty Page for full Terms and Conditions |                              |