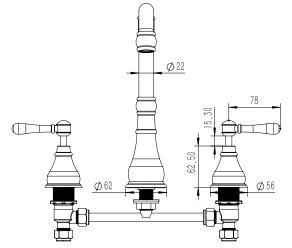

|
| Max Continuous Working Temperature                          | 80 deg C                       |
| Suitable for Storage Tank Hot Water                         | Yes                            |
| Suitable for Continuous Flow Hot Water                      | Yes                            |
| Suitable for Gravity Feed Hot Water                         | No                             |
| WARRANTY                                                    |                                |
| Warranty - Domestic Use                                     | 15 Years                       |
| Spare Parts & Labour                                        | 12 Months                      |
| Please refer to Warranty Page for full Terms and Conditions |                                |









Dimensions are nominal measurements only.

## **CLEANING RECOMMENDATIONS:**

We recommend the use of soapy water or approved cleaners. This product should not be cleaned with abrasive materials. Damage caused by any improper treatment is not covered by the product warranty. Refer to Warranty Conditions