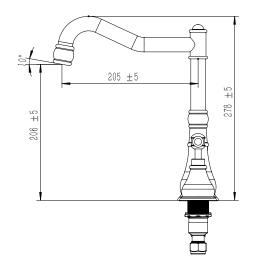

|
| Max Continuous Working Temperature                          | 80 deg C                       |
| Suitable for Storage Tank Hot Water                         | Yes                            |
| Suitable for Continuous Flow Hot Water                      | Yes                            |
| Suitable for Gravity Feed Hot Water                         | No                             |
| WARRANTY                                                    |                                |
| Warranty - Domestic Use                                     | 15 Years                       |
| Spare Parts & Labour                                        | 12 Months                      |
| Please refer to Warranty Page for full Terms and Conditions |                                |









Dimensions are nominal measurements only.

## **CLEANING RECOMMENDATIONS:**

We recommend the use of soapy water or approved cleaners. This product should not be cleaned with abrasive materials. Damage caused by any improper treatment is not covered by the product warranty. Refer to Warranty Conditions