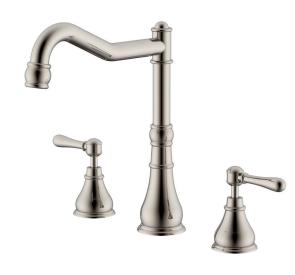

## Milli Voir Hob English Kitchen / Spa Set Lever Handle Brushed Nickel (4 Star)

## 2265490

| SPECIFICATIONS                                              |                                |
|-------------------------------------------------------------|--------------------------------|
| Recommended Use                                             | Domestic, hotel and commercial |
| Colour                                                      | Brushed Nickel                 |
| Material                                                    | DR Brass                       |
| Recommended Pressure Range                                  | 150 - 500 kPa                  |
| Max Continuous Working Pressure                             | 500 kPa                        |
| Max Continuous Working Temperature                          | 80 deg C                       |
| Suitable for Storage Tank Hot Water                         | Yes                            |
| Suitable for Continuous Flow Hot Water                      | Yes                            |
| Suitable for Gravity Feed Hot Water                         | No                             |
| WARRANTY                                                    |                                |
| Warranty - Domestic Use                                     | 15 Years                       |
| Spare Parts & Labour                                        | 12 Months                      |
| Please refer to Warranty Page for full Terms and Conditions |                                |