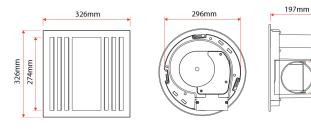

## Kado Lux 250 Exhaust Fan White 2053293

| SPECIFICATIONS                                              |                                |
|-------------------------------------------------------------|--------------------------------|
| Recommended Use                                             | Domestic, Hotel & Commercial   |
| Material                                                    | ABS Plastic & Stainless Steel  |
| Weight                                                      | 3.8 kg                         |
| Exhaust                                                     | 50w Centrifugal motor          |
| Air Extraction                                              | 356 m3/h                       |
| Air Outlet Size                                             | 150 mm                         |
| Cutout Size                                                 | 296mm Round                    |
| Min Install Depth                                           | 220mm                          |
| Electrical Connection                                       | Plug in (plug & lead included) |
| IP Rating                                                   | IPX4                           |
| WARRANTY                                                    |                                |
| Warranty - Domestic Use                                     | 7 Years                        |
| Spare Parts & Labour                                        | 24 Months                      |
| Please refer to Warranty Page for full Terms and Conditions |                                |

\*All Airflow data has been gathered in accordance with International Industry Standards ISO 5801.

Dimensions are nominal measurements only.