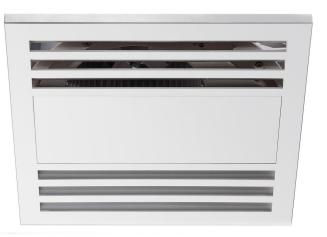

## Kado Lux 250 Exhaust Fan White 2053293

| SPECIFICATIONS                                              |                                |
|-------------------------------------------------------------|--------------------------------|
| Recommended Use                                             | Domestic, Hotel & Commercial   |
| Material                                                    | ABS Plastic & Stainless Steel  |
| Weight                                                      | 3.8 kg                         |
| Exhaust                                                     | 50w Centrifugal motor          |
| Air Extraction                                              | 356 m3/h                       |
| Air Outlet Size                                             | 150 mm                         |
| Cutout Size                                                 | 296mm Round                    |
| Min Install Depth                                           | 220mm                          |
| Electrical Connection                                       | Plug in (plug & lead included) |
| IP Rating                                                   | IPX4                           |
| WARRANTY                                                    |                                |
| Warranty - Domestic Use                                     | 7 Years                        |
| Spare Parts & Labour                                        | 24 Months                      |
| Please refer to Warranty Page for full Terms and Conditions |                                |