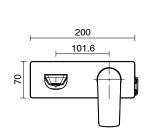

| 150 - 500 kPa                |
| Maximum Continuous Working Temperature                      | 80 deg C                     |
| Suitable for Storage Tank Hot Water                         | Yes                          |
| Suitable for Continuous Flow Hot Water                      | Yes                          |
| Suitable for Gravity Feed Hot Water                         | No                           |
| WARRANTY                                                    |                              |
| Warranty - Domestic Use                                     | 15 Years                     |
| Spare Parts & Labour                                        | 12 Months                    |
| Please refer to Warranty Page for full Terms and Conditions |                              |











Dimensions are nominal measurements only.

## **CLEANING RECOMMENDATIONS:**

We recommend the use of soapy water or approved cleaners. This product should not be cleaned with abrasive materials. Damage caused by any improper treatment is not covered by the product warranty. Refer to Warranty Conditions