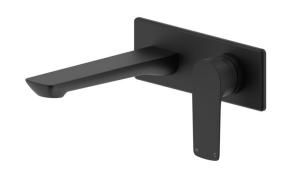

## Milli Trace Wall Basin Mixer Set Matte Black (5 Star)

## 2266027

| SPECIFICATIONS                                              |                              |
|-------------------------------------------------------------|------------------------------|
| Recommended Use                                             | Domestic, Hotel & Commercial |
| Colour                                                      | Matte Black                  |
| Finish                                                      | Matte                        |
| Body Material                                               | DR Brass                     |
| Recommended Pressure Range                                  | 150 - 500 kPa                |
| Maximum Continuous Working Temperature                      | 80 deg C                     |
| Suitable for Storage Tank Hot Water                         | Yes                          |
| Suitable for Continuous Flow Hot Water                      | Yes                          |
| Suitable for Gravity Feed Hot Water                         | No                           |
| WARRANTY                                                    |                              |
| Warranty - Domestic Use                                     | 15 Years                     |
| Spare Parts & Labour                                        | 12 Months                    |
| Please refer to Warranty Page for full Terms and Conditions |                              |