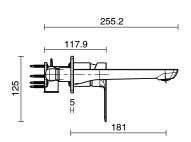

| 150 - 500 kPa                |
| Maximum Continuous Working Temperature                      | 80 deg C                     |
| Suitable for Storage Tank Hot Water                         | Yes                          |
| Suitable for Continuous Flow Hot Water                      | Yes                          |
| Suitable for Gravity Feed Hot Water                         | No                           |
| WARRANTY                                                    |                              |
| Warranty - Domestic Use                                     | 15 Years                     |
| Spare Parts & Labour                                        | 12 Months                    |
| Please refer to Warranty Page for full Terms and Conditions |                              |











Dimensions are nominal measurements only.

## **CLEANING RECOMMENDATIONS:**

We recommend the use of soapy water or approved cleaners. This product should not be cleaned with abrasive materials. Damage caused by any improper treatment is not covered by the product warranty. Refer to Warranty Conditions