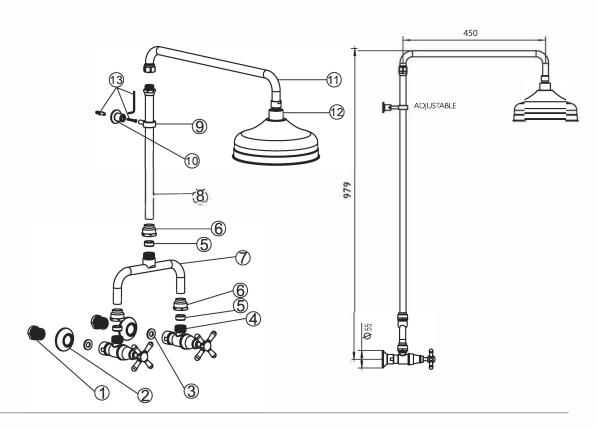

## PACKAGING INCLUDES

- 2 x I /2x3/4' Copper Nut
- 2 2x Cover Plate
- 3 2 x RubberWasher
- 4 2 xWall Body
- 5 3 x Olive Lock
- 6 3 x Nut
- 7 I x Bridge Connector
- 8 I x Shower Rail
- 9 I x Mounting Ring
- 10 I x Mounting Bracker
- 11 Ix Shower Arm
- 12 I x 8' Shower Rose
- 13 I xAllenkey Screw Pack