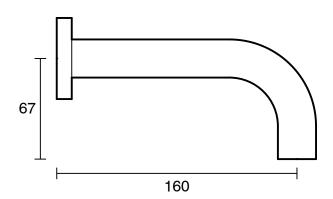

## Sussex Scala 25mm Wall Outlet Curved 160mm LUX PVD Brushed Oyster Nickel (6 Star) 2267158

| SPECIFICATIONS                                              |                                              |
|-------------------------------------------------------------|----------------------------------------------|
| Recommended Use                                             | Domestic;Hotel;Commercial                    |
| Colour Finish                                               | Brushed Oyster Nickel                        |
| Primary Material                                            | DR Brass                                     |
| Recommended Pressure Range                                  | 150 - 500 kPa as per AS3500                  |
| Max Continuous Working Temperature (deg C)                  | 65                                           |
| Min Continuous Working Temperature (deg C)                  | 5                                            |
| Hot Water Unit Suitability                                  | Gravity Feed;Storage<br>Tank;Continuous Flow |
| WARRANTY                                                    |                                              |
| Warranty - Domestic Use (Years)                             | 15                                           |
| Spare Parts & Labour (Years)                                | 15                                           |
| Please refer to Warranty Page for full Terms and Conditions |                                              |

Dimensions are nominal measurements only.