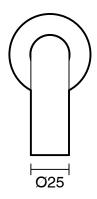

## Sussex Scala 25mm Wall Outlet Curved 160mm LUX PVD Brushed Oyster Nickel (6 Star) 2267158

| SPECIFICATIONS                                              |                                              |
|-------------------------------------------------------------|----------------------------------------------|
| Recommended Use                                             | Domestic;Hotel;Commercial                    |
| Colour Finish                                               | Brushed Oyster Nickel                        |
| Primary Material                                            | DR Brass                                     |
| Recommended Pressure Range                                  | 150 - 500 kPa as per AS3500                  |
| Max Continuous Working Temperature (deg C)                  | 65                                           |
| Min Continuous Working Temperature (deg C)                  | 5                                            |
| Hot Water Unit Suitability                                  | Gravity Feed;Storage<br>Tank;Continuous Flow |
| WARRANTY                                                    |                                              |
| Warranty - Domestic Use (Years)                             | 15                                           |
| Spare Parts & Labour (Years)                                | 15                                           |
| Please refer to Warranty Page for full Terms and Conditions |                                              |

Dimensions are nominal measurements only.