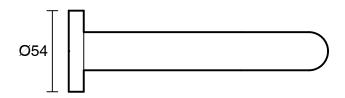

## Sussex Scala 25mm Wall Outlet Curved 160mm LUX PVD Brushed Oyster Nickel (6 Star) 2267158

| SPECIFICATIONS                                              |                                              |
|-------------------------------------------------------------|----------------------------------------------|
| Recommended Use                                             | Domestic;Hotel;Commercial                    |
| Colour Finish                                               | Brushed Oyster Nickel                        |
| Primary Material                                            | DR Brass                                     |
| Recommended Pressure Range                                  | 150 - 500 kPa as per AS3500                  |
| Max Continuous Working Temperature (deg C)                  | 65                                           |
| Min Continuous Working Temperature (deg C)                  | 5                                            |
| Hot Water Unit Suitability                                  | Gravity Feed;Storage<br>Tank;Continuous Flow |
| WARRANTY                                                    |                                              |
| Warranty - Domestic Use (Years)                             | 15                                           |
| Spare Parts & Labour (Years)                                | 15                                           |
| Please refer to Warranty Page for full Terms and Conditions |                                              |

Dimensions are nominal measurements only.