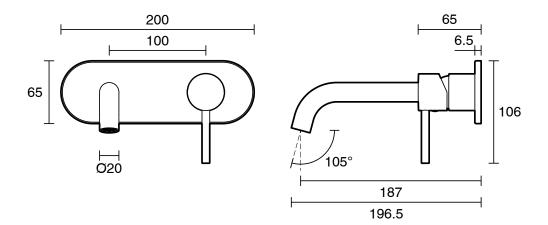

## Mizu Drift Wall Basin / Bath Mixer Set with Curved Spout Kit Brushed Brass (6 Star)

2267393

| SPECIFICATIONS                             |                           |
|--------------------------------------------|---------------------------|
| Recommended Use                            | Domestic;Commercial;Hotel |
| Colour Finish                              | Brushed Brass             |
| Primary Material                           | Lead Free Brass           |
| WARRANTY                                   |                           |
| Warranty - Domestic Use (Years)            | 10                        |
| Spare Parts & Labour (Years)               |                           |
| Please refer to Warranty Page for full Ter | rms and Conditions        |
|                                            |                           |

Dimensions are nominal measurements only.