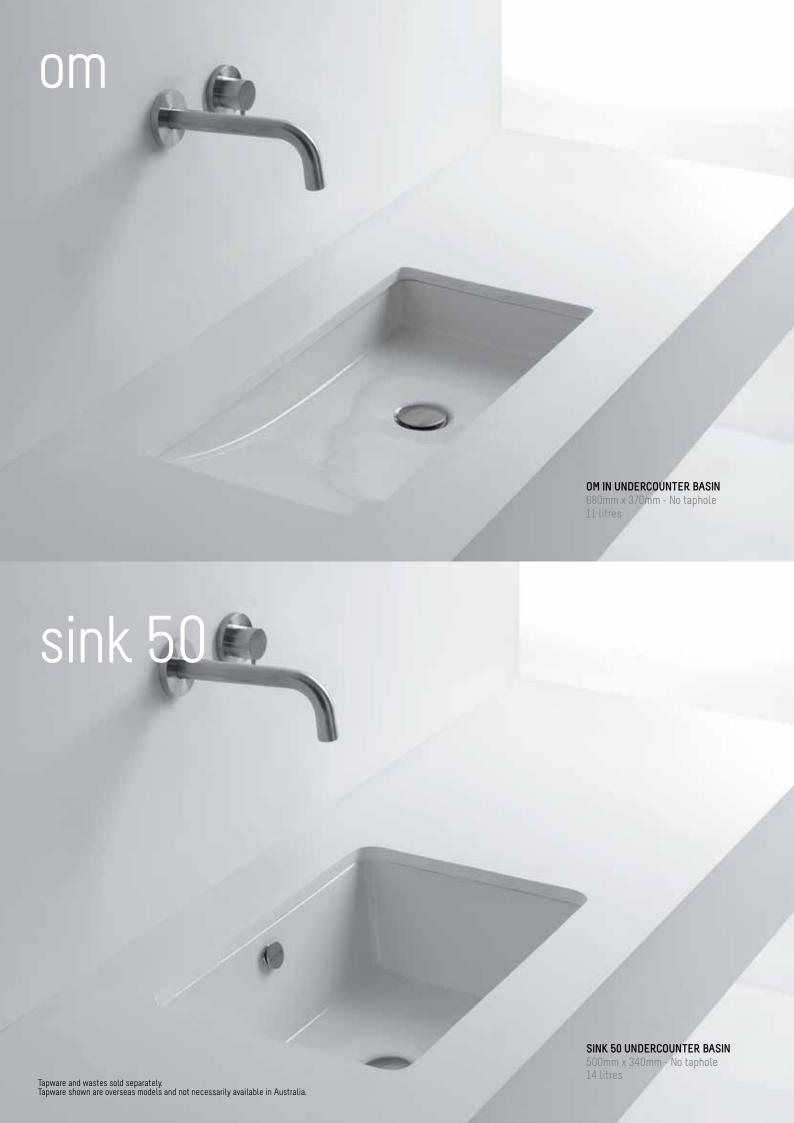

3 tapholes - 8 litres Available as above counter or wall basin



**HOX 48 SEMI INSET BASIN** 485mm x 485mm - 1 or 3 tapholes - 9 litres



HOX MINI COUNTER/WALL BASIN
450mm x 250mm - 1 taphole - 4 litres
Available as rear (pictured) or side mounted
Right hand side taphole only on side mounted model





XS SHEER COUNTER/WALL BASIN\* 250mm x 350mm - 1 taphole - 2.5 litres



XS SHEER ROUND COUNTER BASIN 350mm - 1 taphole - 3 litres



XS SHEER SQUARE COUNTER BASIN 350mm x 350mm - No taphole - 9.5 litres



XS SHEER COUNTER/WALL BASIN\*\* 450mm x 350mm - 1 taphole - 5 litres



**XS SHEER RECTANGLE COUNTER BASIN** 250mm x 350mm - No taphole - 6 litres



XS SHEER SEMI RECESSED BASIN 450mm x 350mm - 1 taphole - 5 litres



XS SHEER SEMI RECESSED BASIN 350mm x 350mm - 1 taphole - 4.5 litres





# hox

# **HOX 48 SEMI RECESSED BASIN**

48 -48 27 B▶ Â A 36







## HOX QUAD 40 COUNTER/WALL BASIN





### **HOX 48 SEMI INSET BASIN**





## HOX ABOVE COUNTER/WALL BASIN









## HOX MINI COUNTER/WALL BASIN









# OM IN UNDERCOUNTER BASIN

# sink 50

# SINK 50 UNDERCOUNTER BASIN

# prisma

## PRISMA BASIN/TROUGH





## **XS SHEER ROUND COUNTER BASIN**













B▶ Â 34 50 56







Bathroom Happiness™

Visit any one of our 300 showrooms around Australia for all the latest products, concepts and inspiration to make your bathroom whatever you want it to be. And for the ultimate bathroom experience, go to one of our bathroom life™ stores where you will find the biggest range of leading Australian and international brands. Call 1800 032 566 or visit www.reece.com.au for yo