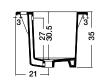

* 250mm x 350mm - 1 taphole - 2.5 litres



XS SHEER ROUND COUNTER BASIN 350mm - 1 taphole - 3 litres



XS SHEER SQUARE COUNTER BASIN 350mm x 350mm - No taphole - 9.5 litres



XS SHEER COUNTER/WALL BASIN\*\* 450mm x 350mm - 1 taphole - 5 litres



**XS SHEER RECTANGLE COUNTER BASIN** 250mm x 350mm - No taphole - 6 litres



XS SHEER SEMI RECESSED BASIN 450mm x 350mm - 1 taphole - 5 litres



XS SHEER SEMI RECESSED BASIN 350mm x 350mm - 1 taphole - 4.5 litres





# hox

# **HOX 48 SEMI RECESSED BASIN**

48 -48 27 B▶ Â A 36







## HOX QUAD 40 COUNTER/WALL BASIN





### **HOX 48 SEMI INSET BASIN**





## HOX ABOVE COUNTER/WALL BASIN









## HOX MINI COUNTER/WALL BASIN









# OM IN UNDERCOUNTER BASIN

# sink 50

# SINK 50 UNDERCOUNTER BASIN

# prisma

## PRISMA BASIN/TROUGH





## **XS SHEER ROUND COUNTER BASIN**













B▶ Â 34 50 56







Bathroom Happiness™

Visit any one of our 300 showrooms around Australia for all the latest products, concepts and inspiration to make your bathroom whatever you want it to be. And for the ultimate bathroom experience, go to one of our bathroom life™ stores where you will find the biggest range of leading Australian and international brands. Call 1800 032 566 or visit www.reece.com.au for your nearest bathroom showroom.