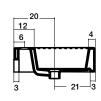

X 48 SEMI INSET BASIN** 485mm x 485mm - 1 or 3 tapholes - 9 litres



HOX MINI COUNTER/WALL BASIN
450mm x 250mm - 1 taphole - 4 litres
Available as rear (pictured) or side mounted
Right hand side taphole only on side mounted model





XS SHEER COUNTER/WALL BASIN\* 250mm x 350mm - 1 taphole - 2.5 litres



XS SHEER ROUND COUNTER BASIN 350mm - 1 taphole - 3 litres



XS SHEER SQUARE COUNTER BASIN 350mm x 350mm - No taphole - 9.5 litres



XS SHEER COUNTER/WALL BASIN\*\* 450mm x 350mm - 1 taphole - 5 litres



**XS SHEER RECTANGLE COUNTER BASIN** 250mm x 350mm - No taphole - 6 litres



XS SHEER SEMI RECESSED BASIN 450mm x 350mm - 1 taphole - 5 litres



XS SHEER SEMI RECESSED BASIN 350mm x 350mm - 1 taphole - 4.5 litres





# hox

# **HOX 48 SEMI RECESSED BASIN**

48 -48 27 B▶ Â A 36







## HOX QUAD 40 COUNTER/WALL BASIN





### **HOX 48 SEMI INSET BASIN**





## HOX ABOVE COUNTER/WALL BASIN









## HOX MINI COUNTER/WALL BASIN









# OM IN UNDERCOUNTER BASIN

# sink 50

# SINK 50 UNDERCOUNTER BASIN

# prisma

## PRISMA BASIN/TROUGH





## **XS SHEER ROUND COUNTER BASIN**













B▶ Â 34 50 56







Bathroom Happiness™

Visit any one of our 300 showrooms around Australia for all the latest products, concepts and inspiration to make your bathroom whatever you want it to be. And for the ultimate bathroom experience, go to one of our bathroom life™ stores where you will find the biggest range of leading Australian and international brands. Call 1800 032 566 or visit www.reece.com.au for your nearest bathroom showroom.