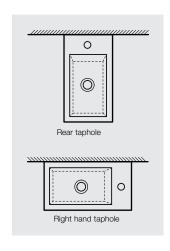

tured) or side mounted
Right hand side taphole only on side mounted model





XS SHEER COUNTER/WALL BASIN\* 250mm x 350mm - 1 taphole - 2.5 litres



XS SHEER ROUND COUNTER BASIN 350mm - 1 taphole - 3 litres



XS SHEER SQUARE COUNTER BASIN 350mm x 350mm - No taphole - 9.5 litres



XS SHEER COUNTER/WALL BASIN\*\* 450mm x 350mm - 1 taphole - 5 litres



**XS SHEER RECTANGLE COUNTER BASIN** 250mm x 350mm - No taphole - 6 litres



XS SHEER SEMI RECESSED BASIN 450mm x 350mm - 1 taphole - 5 litres



XS SHEER SEMI RECESSED BASIN 350mm x 350mm - 1 taphole - 4.5 litres





# hox

# **HOX 48 SEMI RECESSED BASIN**

48 -48 27 B▶ Â A 36







## HOX QUAD 40 COUNTER/WALL BASIN





### **HOX 48 SEMI INSET BASIN**





## HOX ABOVE COUNTER/WALL BASIN









## HOX MINI COUNTER/WALL BASIN









# OM IN UNDERCOUNTER BASIN

# sink 50

# SINK 50 UNDERCOUNTER BASIN

# prisma

## PRISMA BASIN/TROUGH





## **XS SHEER ROUND COUNTER BASIN**













B▶ Â 34 50 56







Bathroom Happiness™

Visit any one of our 300 showrooms around Australia for all the latest products, concepts and inspiration to make your bathroom whatever you want it to be. And for the ultimate bathroom experience, go to one of our bathroom life™ stores where you will find the biggest range of leading Australian and international brands. Call 1800 032 566 or visit www.reece.com.au for your nearest bathroom showroom.