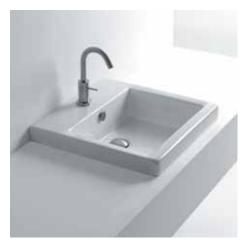

**HOX ABOVE COUNTER/WALL BASIN** 480mm x 480mm - 0, 1 or 3 tapholes - 8 litres Available as above counter or wall basin

**HOX 48 SEMI INSET BASIN** 485mm x 485mm - 1 or 3 tapholes - 9 litres

HOX MINI COUNTER/WALL BASIN
450mm x 250mm - 1 taphole - 4 litres
Available as rear (pictured) or side mounted
Right hand side taphole only on side mounted model