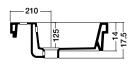

NI COUNTER/WALL BASIN
450mm x 250mm - 1 taphole - 4 litres
Available as rear (pictured) or side mounted
Right hand side taphole only on side mounted model





XS SHEER COUNTER/WALL BASIN\* 250mm x 350mm - 1 taphole - 2.5 litres



XS SHEER ROUND COUNTER BASIN 350mm - 1 taphole - 3 litres



XS SHEER SQUARE COUNTER BASIN 350mm x 350mm - No taphole - 9.5 litres



XS SHEER COUNTER/WALL BASIN\*\* 450mm x 350mm - 1 taphole - 5 litres



**XS SHEER RECTANGLE COUNTER BASIN** 250mm x 350mm - No taphole - 6 litres



XS SHEER SEMI RECESSED BASIN 450mm x 350mm - 1 taphole - 5 litres



XS SHEER SEMI RECESSED BASIN 350mm x 350mm - 1 taphole - 4.5 litres





# hox

# **HOX 48 SEMI RECESSED BASIN**

48 -48 27 B▶ Â A 36







## HOX QUAD 40 COUNTER/WALL BASIN





### **HOX 48 SEMI INSET BASIN**





## HOX ABOVE COUNTER/WALL BASIN









## HOX MINI COUNTER/WALL BASIN









# OM IN UNDERCOUNTER BASIN

# sink 50

# SINK 50 UNDERCOUNTER BASIN

# prisma

## PRISMA BASIN/TROUGH





## **XS SHEER ROUND COUNTER BASIN**













B▶ Â 34 50 56







Bathroom Happiness™

Visit any one of our 300 showrooms around Australia for all the latest products, concepts and inspiration to make your bathroom whatever you want it to be. And for the ultimate bathroom experience, go to one of our bathroom life™ stores where you will find the biggest range of leading Australian and international brands. Call 1800 032 566 or visit www.reece.com.au for your nearest bathroom showroom.