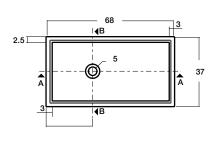

XS SHEER ROUND COUNTER BASIN 350mm - 1 taphole - 3 litres



XS SHEER SQUARE COUNTER BASIN 350mm x 350mm - No taphole - 9.5 litres



XS SHEER COUNTER/WALL BASIN\*\* 450mm x 350mm - 1 taphole - 5 litres



**XS SHEER RECTANGLE COUNTER BASIN** 250mm x 350mm - No taphole - 6 litres



XS SHEER SEMI RECESSED BASIN 450mm x 350mm - 1 taphole - 5 litres



XS SHEER SEMI RECESSED BASIN 350mm x 350mm - 1 taphole - 4.5 litres





# hox

# **HOX 48 SEMI RECESSED BASIN**

48 -48 27 B▶ Â A 36







## HOX QUAD 40 COUNTER/WALL BASIN





### **HOX 48 SEMI INSET BASIN**





## HOX ABOVE COUNTER/WALL BASIN









## HOX MINI COUNTER/WALL BASIN









# OM IN UNDERCOUNTER BASIN

# sink 50

# SINK 50 UNDERCOUNTER BASIN

# prisma

## PRISMA BASIN/TROUGH





## **XS SHEER ROUND COUNTER BASIN**













B▶ Â 34 50 56







Bathroom Happiness™

Visit any one of our 300 showrooms around Australia for all the latest products, concepts and inspiration to make your bathroom whatever you want it to be. And for the ultimate bathroom experience, go to one of our bathroom life™ stores where you will find the biggest range of leading Australian and international brands. Call 1800 032 566 or visit www.reece.com.au for your nearest bathroom showroom.