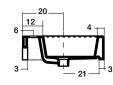

aphole - 4 litres
Available as rear (pictured) or side mounted
Right hand side taphole only on side mounted model





XS SHEER COUNTER/WALL BASIN\* 250mm x 350mm - 1 taphole - 2.5 litres



XS SHEER ROUND COUNTER BASIN 350mm - 1 taphole - 3 litres



XS SHEER SQUARE COUNTER BASIN 350mm x 350mm - No taphole - 9.5 litres



XS SHEER COUNTER/WALL BASIN\*\* 450mm x 350mm - 1 taphole - 5 litres



**XS SHEER RECTANGLE COUNTER BASIN** 250mm x 350mm - No taphole - 6 litres



XS SHEER SEMI RECESSED BASIN 450mm x 350mm - 1 taphole - 5 litres



XS SHEER SEMI RECESSED BASIN 350mm x 350mm - 1 taphole - 4.5 litres





# hox

# **HOX 48 SEMI RECESSED BASIN**

48 -48 27 B▶ Â A 36







## HOX QUAD 40 COUNTER/WALL BASIN





### **HOX 48 SEMI INSET BASIN**





## HOX ABOVE COUNTER/WALL BASIN









## HOX MINI COUNTER/WALL BASIN









# OM IN UNDERCOUNTER BASIN

# sink 50

# SINK 50 UNDERCOUNTER BASIN

# prisma

## PRISMA BASIN/TROUGH





## **XS SHEER ROUND COUNTER BASIN**













B▶ Â 34 50 56







Bathroom Happiness™

Visit any one of our 300 showrooms around Australia for all the latest products, concepts and inspiration to make your bathroom whatever you want it to be. And for the ultimate bathroom experience, go to one of our bathroom life™ stores where you will find the biggest range of leading Australian and international brands. Call 1800 032 566 or visit www.reece.com.au for your nearest bathroom showroom.