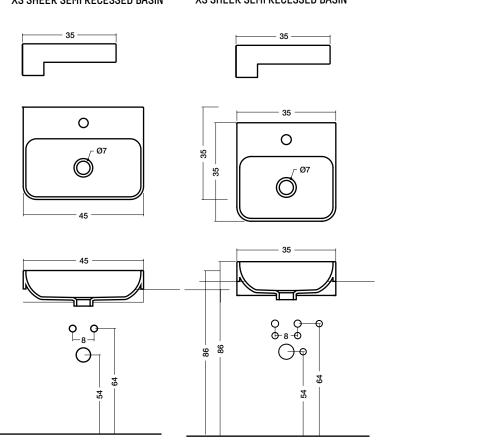

**XS SHEER RECTANGLE COUNTER BASIN** 250mm x 350mm - No taphole - 6 litres

XS SHEER SEMI RECESSED BASIN 450mm x 350mm - 1 taphole - 5 litres

XS SHEER SEMI RECESSED BASIN 350mm x 350mm - 1 taphole - 4.5 litres