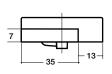

HOX 48 SEMI INSET BASIN** 485mm x 485mm - 1 or 3 tapholes - 9 litres



HOX MINI COUNTER/WALL BASIN
450mm x 250mm - 1 taphole - 4 litres
Available as rear (pictured) or side mounted
Right hand side taphole only on side mounted model





XS SHEER COUNTER/WALL BASIN\* 250mm x 350mm - 1 taphole - 2.5 litres



XS SHEER ROUND COUNTER BASIN 350mm - 1 taphole - 3 litres



XS SHEER SQUARE COUNTER BASIN 350mm x 350mm - No taphole - 9.5 litres



XS SHEER COUNTER/WALL BASIN\*\* 450mm x 350mm - 1 taphole - 5 litres



**XS SHEER RECTANGLE COUNTER BASIN** 250mm x 350mm - No taphole - 6 litres



XS SHEER SEMI RECESSED BASIN 450mm x 350mm - 1 taphole - 5 litres



XS SHEER SEMI RECESSED BASIN 350mm x 350mm - 1 taphole - 4.5 litres





# hox

# **HOX 48 SEMI RECESSED BASIN**

48 -48 27 B▶ Â A 36







## HOX QUAD 40 COUNTER/WALL BASIN





### **HOX 48 SEMI INSET BASIN**





## HOX ABOVE COUNTER/WALL BASIN









## HOX MINI COUNTER/WALL BASIN









# OM IN UNDERCOUNTER BASIN

# sink 50

# SINK 50 UNDERCOUNTER BASIN

# prisma

## PRISMA BASIN/TROUGH





## **XS SHEER ROUND COUNTER BASIN**













B▶ Â 34 50 56







Bathroom Happiness™

Visit any one of our 300 showrooms around Australia for all the latest products, concepts and inspiration to make your bathroom whatever you want it to be. And for the ultimate bathroom experience, go to one of our bathroom life™ stores where you will find the biggest range of leading Australian and international brands. Call 1800 032 566 or visit www.reece.com.au for your nearest bathroom showroom.