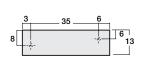

ictured) or side mounted
Right hand side taphole only on side mounted model





XS SHEER COUNTER/WALL BASIN\* 250mm x 350mm - 1 taphole - 2.5 litres



XS SHEER ROUND COUNTER BASIN 350mm - 1 taphole - 3 litres



XS SHEER SQUARE COUNTER BASIN 350mm x 350mm - No taphole - 9.5 litres



XS SHEER COUNTER/WALL BASIN\*\* 450mm x 350mm - 1 taphole - 5 litres



**XS SHEER RECTANGLE COUNTER BASIN** 250mm x 350mm - No taphole - 6 litres



XS SHEER SEMI RECESSED BASIN 450mm x 350mm - 1 taphole - 5 litres



XS SHEER SEMI RECESSED BASIN 350mm x 350mm - 1 taphole - 4.5 litres





# hox

# **HOX 48 SEMI RECESSED BASIN**

48 -48 27 B▶ Â A 36







## HOX QUAD 40 COUNTER/WALL BASIN





### **HOX 48 SEMI INSET BASIN**





## HOX ABOVE COUNTER/WALL BASIN









## HOX MINI COUNTER/WALL BASIN









# OM IN UNDERCOUNTER BASIN

# sink 50

# SINK 50 UNDERCOUNTER BASIN

# prisma

## PRISMA BASIN/TROUGH





## **XS SHEER ROUND COUNTER BASIN**













B▶ Â 34 50 56







Bathroom Happiness™

Visit any one of our 300 showrooms around Australia for all the latest products, concepts and inspiration to make your bathroom whatever you want it to be. And for the ultimate bathroom experience, go to one of our bathroom life™ stores where you will find the biggest range of leading Australian and international brands. Call 1800 032 566 or visit www.reece.com.au for your nearest bathroom showroom.