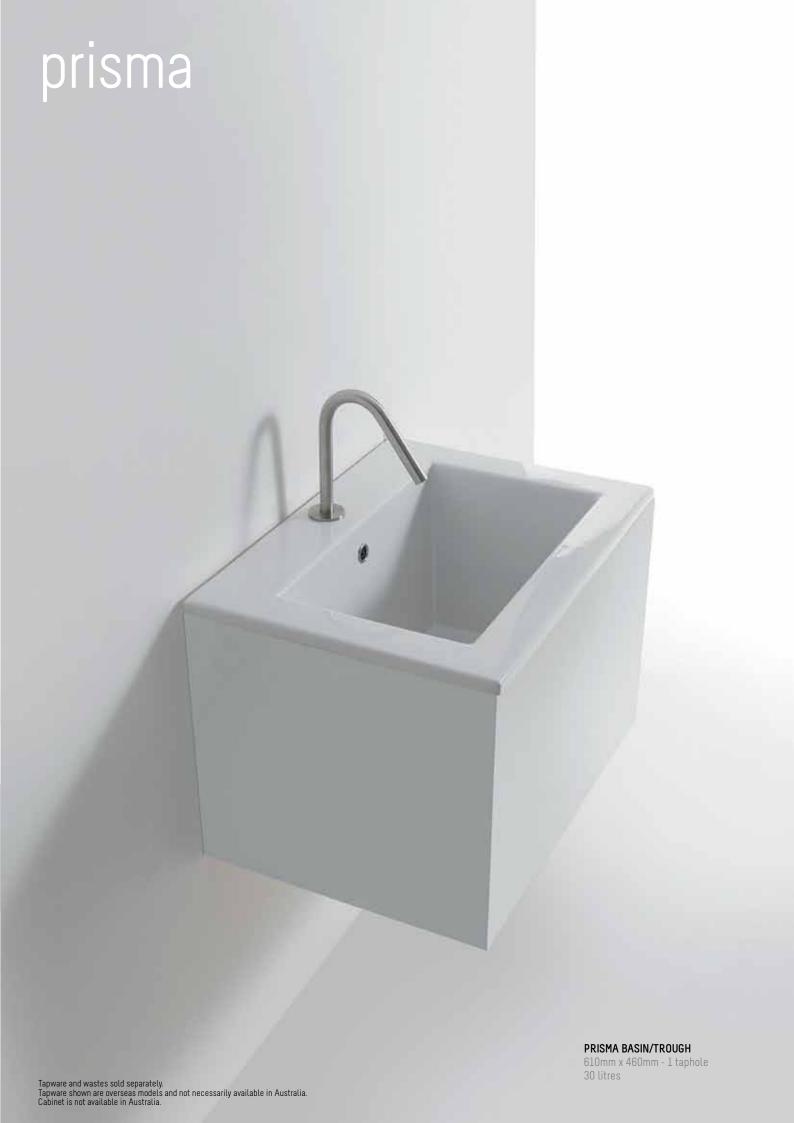

tapholes - 8 litres Available as above counter or wall basin



**HOX 48 SEMI INSET BASIN** 485mm x 485mm - 1 or 3 tapholes - 9 litres



HOX MINI COUNTER/WALL BASIN
450mm x 250mm - 1 taphole - 4 litres
Available as rear (pictured) or side mounted
Right hand side taphole only on side mounted model





XS SHEER COUNTER/WALL BASIN\* 250mm x 350mm - 1 taphole - 2.5 litres



XS SHEER ROUND COUNTER BASIN 350mm - 1 taphole - 3 litres



XS SHEER SQUARE COUNTER BASIN 350mm x 350mm - No taphole - 9.5 litres



XS SHEER COUNTER/WALL BASIN\*\* 450mm x 350mm - 1 taphole - 5 litres



**XS SHEER RECTANGLE COUNTER BASIN** 250mm x 350mm - No taphole - 6 litres



XS SHEER SEMI RECESSED BASIN 450mm x 350mm - 1 taphole - 5 litres



XS SHEER SEMI RECESSED BASIN 350mm x 350mm - 1 taphole - 4.5 litres





# hox

# **HOX 48 SEMI RECESSED BASIN**

48 -48 27 B▶ Â A 36







## HOX QUAD 40 COUNTER/WALL BASIN





### **HOX 48 SEMI INSET BASIN**





## HOX ABOVE COUNTER/WALL BASIN









## HOX MINI COUNTER/WALL BASIN









# OM IN UNDERCOUNTER BASIN

# sink 50

# SINK 50 UNDERCOUNTER BASIN

# prisma

## PRISMA BASIN/TROUGH





## **XS SHEER ROUND COUNTER BASIN**













B▶ Â 34 50 56







Bathroom Happiness™

Visit any one of our 300 showrooms around Australia for all the latest products, concepts and inspiration to make your bathroom whatever you want it to be. And for the ultimate bathroom experience, go to one of our bathroom life™ stores where you will find the biggest range of leading Australian and international brands. Call 1800 032 566 or visit www.reece.com.au for your