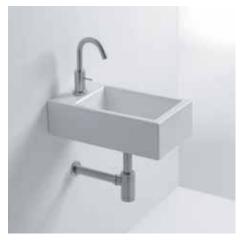

XS SHEER COUNTER/WALL BASIN\* 250mm x 350mm - 1 taphole - 2.5 litres

XS SHEER ROUND COUNTER BASIN 350mm - 1 taphole - 3 litres

XS SHEER SQUARE COUNTER BASIN 350mm x 350mm - No taphole - 9.5 litres

XS SHEER COUNTER/WALL BASIN\*\* 450mm x 350mm - 1 taphole - 5 litres

**XS SHEER RECTANGLE COUNTER BASIN** 250mm x 350mm - No taphole - 6 litres

XS SHEER SEMI RECESSED BASIN 450mm x 350mm - 1 taphole - 5 litres

XS SHEER SEMI RECESSED BASIN 350mm x 350mm - 1 taphole - 4.5 litres