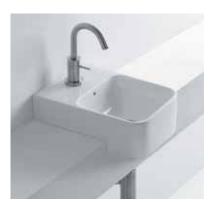

# hox **HOX 48 SEMI RECESSED BASIN** 480mm x 480mm - 1 or 3 tapholes 9 litres Tapware and wastes sold separately. Tapware shown are overseas models and not necessarily available in Australia.

HOX QUAD 40 COUNTER/WALL BASIN 400mm x 410mm - 1 taphole - 9 litres

**HOX ABOVE COUNTER/WALL BASIN** 480mm x 480mm - 0, 1 or 3 tapholes - 8 litres Available as above counter or wall basin

**HOX 48 SEMI INSET BASIN** 485mm x 485mm - 1 or 3 tapholes - 9 litres

HOX MINI COUNTER/WALL BASIN
450mm x 250mm - 1 taphole - 4 litres
Available as rear (pictured) or side mounted
Right hand side taphole only on side mounted model