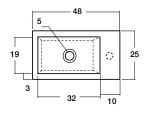

r (pictured) or side mounted
Right hand side taphole only on side mounted model





XS SHEER COUNTER/WALL BASIN\* 250mm x 350mm - 1 taphole - 2.5 litres



XS SHEER ROUND COUNTER BASIN 350mm - 1 taphole - 3 litres



XS SHEER SQUARE COUNTER BASIN 350mm x 350mm - No taphole - 9.5 litres



XS SHEER COUNTER/WALL BASIN\*\* 450mm x 350mm - 1 taphole - 5 litres



**XS SHEER RECTANGLE COUNTER BASIN** 250mm x 350mm - No taphole - 6 litres



XS SHEER SEMI RECESSED BASIN 450mm x 350mm - 1 taphole - 5 litres



XS SHEER SEMI RECESSED BASIN 350mm x 350mm - 1 taphole - 4.5 litres





# hox

# **HOX 48 SEMI RECESSED BASIN**

48 -48 27 B▶ Â A 36







## HOX QUAD 40 COUNTER/WALL BASIN





### **HOX 48 SEMI INSET BASIN**





## HOX ABOVE COUNTER/WALL BASIN









## HOX MINI COUNTER/WALL BASIN









# OM IN UNDERCOUNTER BASIN

# sink 50

# SINK 50 UNDERCOUNTER BASIN

# prisma

## PRISMA BASIN/TROUGH





## **XS SHEER ROUND COUNTER BASIN**













B▶ Â 34 50 56







Bathroom Happiness™

Visit any one of our 300 showrooms around Australia for all the latest products, concepts and inspiration to make your bathroom whatever you want it to be. And for the ultimate bathroom experience, go to one of our bathroom life™ stores where you will find the biggest range of leading Australian and international brands. Call 1800 032 566 or visit www.reece.com.au for your nearest bathroom showroom.