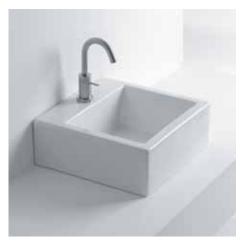

# hox **HOX 48 SEMI RECESSED BASIN** 480mm x 480mm - 1 or 3 tapholes 9 litres Tapware and wastes sold separately. Tapware shown are overseas models and not necessarily available in Australia.

HOX QUAD 40 COUNTER/WALL BASIN 400mm x 410mm - 1 taphole - 9 litres