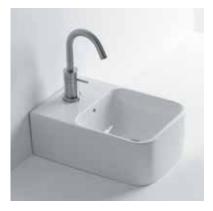

XS SHEER COUNTER/WALL BASIN\* 250mm x 350mm - 1 taphole - 2.5 litres

XS SHEER ROUND COUNTER BASIN 350mm - 1 taphole - 3 litres

XS SHEER SQUARE COUNTER BASIN 350mm x 350mm - No taphole - 9.5 litres

XS SHEER COUNTER/WALL BASIN\*\* 450mm x 350mm - 1 taphole - 5 litres

**XS SHEER RECTANGLE COUNTER BASIN** 250mm x 350mm - No taphole - 6 litres

XS SHEER SEMI RECESSED BASIN 450mm x 350mm - 1 taphole - 5 litres

XS SHEER SEMI RECESSED BASIN 350mm x 350mm - 1 taphole - 4.5 litres