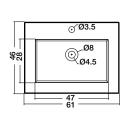

N\* 250mm x 350mm - 1 taphole - 2.5 litres



XS SHEER ROUND COUNTER BASIN 350mm - 1 taphole - 3 litres



XS SHEER SQUARE COUNTER BASIN 350mm x 350mm - No taphole - 9.5 litres



XS SHEER COUNTER/WALL BASIN\*\* 450mm x 350mm - 1 taphole - 5 litres



**XS SHEER RECTANGLE COUNTER BASIN** 250mm x 350mm - No taphole - 6 litres



XS SHEER SEMI RECESSED BASIN 450mm x 350mm - 1 taphole - 5 litres



XS SHEER SEMI RECESSED BASIN 350mm x 350mm - 1 taphole - 4.5 litres





# hox

# **HOX 48 SEMI RECESSED BASIN**

48 -48 27 B▶ Â A 36







## HOX QUAD 40 COUNTER/WALL BASIN





### **HOX 48 SEMI INSET BASIN**





## HOX ABOVE COUNTER/WALL BASIN









## HOX MINI COUNTER/WALL BASIN









# OM IN UNDERCOUNTER BASIN

# sink 50

# SINK 50 UNDERCOUNTER BASIN

# prisma

## PRISMA BASIN/TROUGH





## **XS SHEER ROUND COUNTER BASIN**













B▶ Â 34 50 56







Bathroom Happiness™

Visit any one of our 300 showrooms around Australia for all the latest products, concepts and inspiration to make your bathroom whatever you want it to be. And for the ultimate bathroom experience, go to one of our bathroom life™ stores where you will find the biggest range of leading Australian and international brands. Call 1800 032 566 or visit www.reece.com.au for your nearest bathroom showroom.