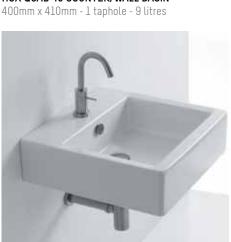

# hox **HOX 48 SEMI RECESSED BASIN** 480mm x 480mm - 1 or 3 tapholes 9 litres Tapware and wastes sold separately. Tapware shown are overseas models and not necessarily available in Australia.

HOX QUAD 40 COUNTER/WALL BASIN 400mm x 410mm - 1 taphole - 9 litres