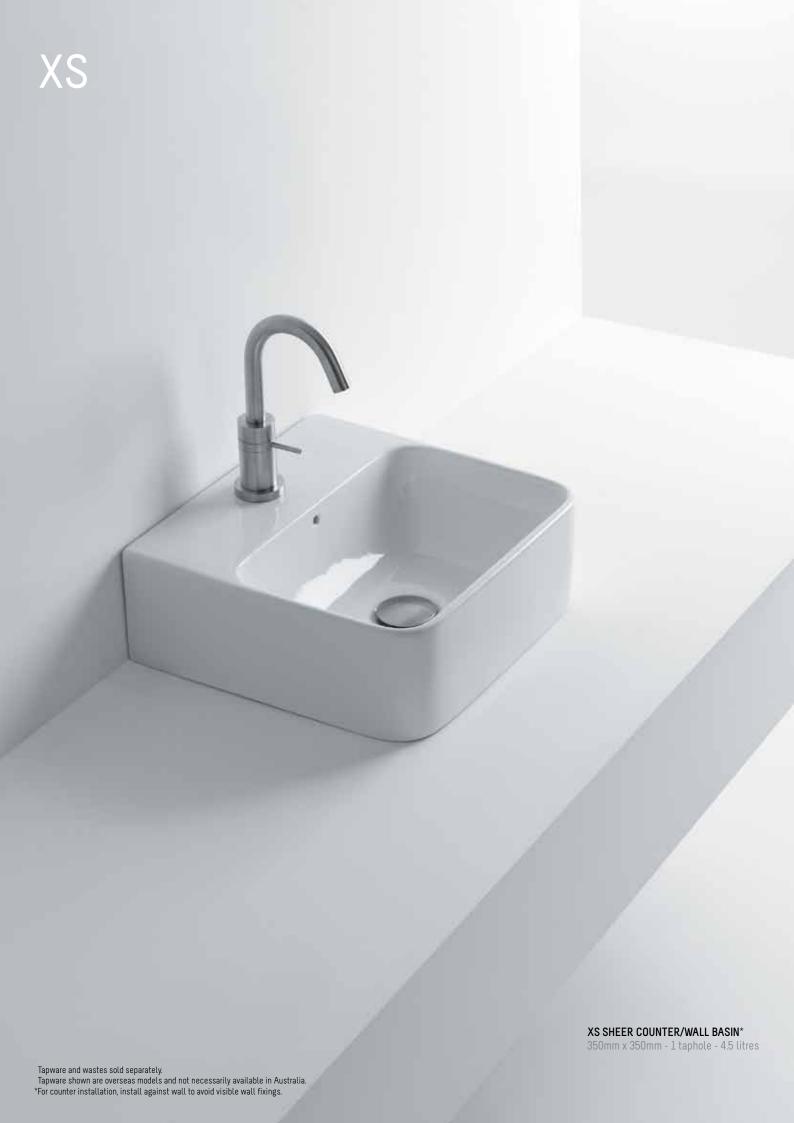

XS SHEER COUNTER/WALL BASIN\* 250mm x 350mm - 1 taphole - 2.5 litres

XS SHEER ROUND COUNTER BASIN 350mm - 1 taphole - 3 litres

XS SHEER SQUARE COUNTER BASIN 350mm x 350mm - No taphole - 9.5 litres

XS SHEER COUNTER/WALL BASIN\*\* 450mm x 350mm - 1 taphole - 5 litres

**XS SHEER RECTANGLE COUNTER BASIN** 250mm x 350mm - No taphole - 6 litres

XS SHEER SEMI RECESSED BASIN 450mm x 350mm - 1 taphole - 5 litres

XS SHEER SEMI RECESSED BASIN 350mm x 350mm - 1 taphole - 4.5 litres