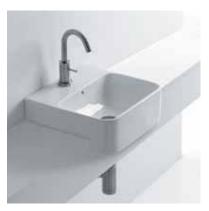

# hox **HOX 48 SEMI RECESSED BASIN** 480mm x 480mm - 1 or 3 tapholes 9 litres Tapware and wastes sold separately. Tapware shown are overseas models and not necessarily available in Australia.

HOX QUAD 40 COUNTER/WALL BASIN 400mm x 410mm - 1 taphole - 9 litres

# **HOX 48 SEMI RECESSED BASIN**

48 -48 27 B▶ Â A 36