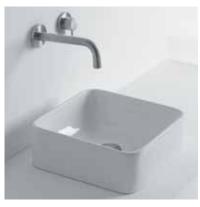

**HOX ABOVE COUNTER/WALL BASIN** 480mm x 480mm - 0, 1 or 3 tapholes - 8 litres Available as above counter or wall basin

**HOX 48 SEMI INSET BASIN** 485mm x 485mm - 1 or 3 tapholes - 9 litres

HOX MINI COUNTER/WALL BASIN
450mm x 250mm - 1 taphole - 4 litres
Available as rear (pictured) or side mounted
Right hand side taphole only on side mounted model

## HOX ABOVE COUNTER/WALL BASIN