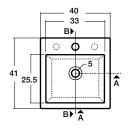

- 1 or 3 tapholes - 9 litres



HOX MINI COUNTER/WALL BASIN
450mm x 250mm - 1 taphole - 4 litres
Available as rear (pictured) or side mounted
Right hand side taphole only on side mounted model





XS SHEER COUNTER/WALL BASIN\* 250mm x 350mm - 1 taphole - 2.5 litres



XS SHEER ROUND COUNTER BASIN 350mm - 1 taphole - 3 litres



XS SHEER SQUARE COUNTER BASIN 350mm x 350mm - No taphole - 9.5 litres



XS SHEER COUNTER/WALL BASIN\*\* 450mm x 350mm - 1 taphole - 5 litres



**XS SHEER RECTANGLE COUNTER BASIN** 250mm x 350mm - No taphole - 6 litres



XS SHEER SEMI RECESSED BASIN 450mm x 350mm - 1 taphole - 5 litres



XS SHEER SEMI RECESSED BASIN 350mm x 350mm - 1 taphole - 4.5 litres





# hox

# **HOX 48 SEMI RECESSED BASIN**

48 -48 27 B▶ Â A 36







## HOX QUAD 40 COUNTER/WALL BASIN





### **HOX 48 SEMI INSET BASIN**





## HOX ABOVE COUNTER/WALL BASIN









## HOX MINI COUNTER/WALL BASIN









# OM IN UNDERCOUNTER BASIN

# sink 50

# SINK 50 UNDERCOUNTER BASIN

# prisma

## PRISMA BASIN/TROUGH





## **XS SHEER ROUND COUNTER BASIN**













B▶ Â 34 50 56







Bathroom Happiness™

Visit any one of our 300 showrooms around Australia for all the latest products, concepts and inspiration to make your bathroom whatever you want it to be. And for the ultimate bathroom experience, go to one of our bathroom life™ stores where you will find the biggest range of leading Australian and international brands. Call 1800 032 566 or visit www.reece.com.au for your nearest bathroom showroom.