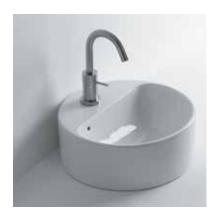

XS SHEER COUNTER/WALL BASIN\* 250mm x 350mm - 1 taphole - 2.5 litres

XS SHEER ROUND COUNTER BASIN 350mm - 1 taphole - 3 litres

XS SHEER SQUARE COUNTER BASIN 350mm x 350mm - No taphole - 9.5 litres

XS SHEER COUNTER/WALL BASIN\*\* 450mm x 350mm - 1 taphole - 5 litres

## **XS SHEER ROUND COUNTER BASIN**

B▶ Â 34 50 56

Bathroom Happiness™

Visit any one of our 300 showrooms around Australia for all the latest products, concepts and inspiration to make your bathroom whatever you want it to be. And for the ultimate bathroom experience, go to one of our bathroom life™ stores where you will find the biggest range of leading Australian and international brands. Call 1800 032 566 or visit www.reece.com.au for your nearest bathroom showroom.