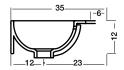

XS SHEER ROUND COUNTER BASIN 350mm - 1 taphole - 3 litres



XS SHEER SQUARE COUNTER BASIN 350mm x 350mm - No taphole - 9.5 litres



XS SHEER COUNTER/WALL BASIN\*\* 450mm x 350mm - 1 taphole - 5 litres



**XS SHEER RECTANGLE COUNTER BASIN** 250mm x 350mm - No taphole - 6 litres



XS SHEER SEMI RECESSED BASIN 450mm x 350mm - 1 taphole - 5 litres



XS SHEER SEMI RECESSED BASIN 350mm x 350mm - 1 taphole - 4.5 litres





# hox

# **HOX 48 SEMI RECESSED BASIN**

48 -48 27 B▶ Â A 36







## HOX QUAD 40 COUNTER/WALL BASIN





### **HOX 48 SEMI INSET BASIN**





## HOX ABOVE COUNTER/WALL BASIN









## HOX MINI COUNTER/WALL BASIN









# OM IN UNDERCOUNTER BASIN

# sink 50

# SINK 50 UNDERCOUNTER BASIN

# prisma

## PRISMA BASIN/TROUGH





## **XS SHEER ROUND COUNTER BASIN**













B▶ Â 34 50 56







Bathroom Happiness™

Visit any one of our 300 showrooms around Australia for all the latest products, concepts and inspiration to make your bathroom whatever you want it to be. And for the ultimate bathroom experience, go to one of our bathroom life™ stores where you will find the biggest range of leading Australian and international brands. Call 1800 032 566 or visit www.reece.com.au for your nearest bathroom showroom.