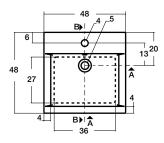

- 1 taphole - 4 litres
Available as rear (pictured) or side mounted
Right hand side taphole only on side mounted model





XS SHEER COUNTER/WALL BASIN\* 250mm x 350mm - 1 taphole - 2.5 litres



XS SHEER ROUND COUNTER BASIN 350mm - 1 taphole - 3 litres



XS SHEER SQUARE COUNTER BASIN 350mm x 350mm - No taphole - 9.5 litres



XS SHEER COUNTER/WALL BASIN\*\* 450mm x 350mm - 1 taphole - 5 litres



**XS SHEER RECTANGLE COUNTER BASIN** 250mm x 350mm - No taphole - 6 litres



XS SHEER SEMI RECESSED BASIN 450mm x 350mm - 1 taphole - 5 litres



XS SHEER SEMI RECESSED BASIN 350mm x 350mm - 1 taphole - 4.5 litres





# hox

# **HOX 48 SEMI RECESSED BASIN**

48 -48 27 B▶ Â A 36







## HOX QUAD 40 COUNTER/WALL BASIN





### **HOX 48 SEMI INSET BASIN**





## HOX ABOVE COUNTER/WALL BASIN









## HOX MINI COUNTER/WALL BASIN









# OM IN UNDERCOUNTER BASIN

# sink 50

# SINK 50 UNDERCOUNTER BASIN

# prisma

## PRISMA BASIN/TROUGH





## **XS SHEER ROUND COUNTER BASIN**













B▶ Â 34 50 56







Bathroom Happiness™

Visit any one of our 300 showrooms around Australia for all the latest products, concepts and inspiration to make your bathroom whatever you want it to be. And for the ultimate bathroom experience, go to one of our bathroom life™ stores where you will find the biggest range of leading Australian and international brands. Call 1800 032 566 or visit www.reece.com.au for your nearest bathroom showroom.