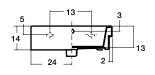

taphole - 4 litres
Available as rear (pictured) or side mounted
Right hand side taphole only on side mounted model





XS SHEER COUNTER/WALL BASIN\* 250mm x 350mm - 1 taphole - 2.5 litres



XS SHEER ROUND COUNTER BASIN 350mm - 1 taphole - 3 litres



XS SHEER SQUARE COUNTER BASIN 350mm x 350mm - No taphole - 9.5 litres



XS SHEER COUNTER/WALL BASIN\*\* 450mm x 350mm - 1 taphole - 5 litres



**XS SHEER RECTANGLE COUNTER BASIN** 250mm x 350mm - No taphole - 6 litres



XS SHEER SEMI RECESSED BASIN 450mm x 350mm - 1 taphole - 5 litres



XS SHEER SEMI RECESSED BASIN 350mm x 350mm - 1 taphole - 4.5 litres





# hox

# **HOX 48 SEMI RECESSED BASIN**

48 -48 27 B▶ Â A 36







## HOX QUAD 40 COUNTER/WALL BASIN





### **HOX 48 SEMI INSET BASIN**





## HOX ABOVE COUNTER/WALL BASIN









## HOX MINI COUNTER/WALL BASIN









# OM IN UNDERCOUNTER BASIN

# sink 50

# SINK 50 UNDERCOUNTER BASIN

# prisma

## PRISMA BASIN/TROUGH





## **XS SHEER ROUND COUNTER BASIN**













B▶ Â 34 50 56







Bathroom Happiness™

Visit any one of our 300 showrooms around Australia for all the latest products, concepts and inspiration to make your bathroom whatever you want it to be. And for the ultimate bathroom experience, go to one of our bathroom life™ stores where you will find the biggest range of leading Australian and international brands. Call 1800 032 566 or visit www.reece.com.au for your nearest bathroom showroom.