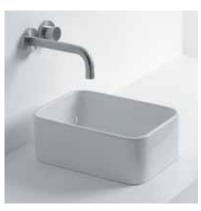

# hox **HOX 48 SEMI RECESSED BASIN** 480mm x 480mm - 1 or 3 tapholes 9 litres Tapware and wastes sold separately. Tapware shown are overseas models and not necessarily available in Australia.

HOX QUAD 40 COUNTER/WALL BASIN 400mm x 410mm - 1 taphole - 9 litres

# **HOX 48 SEMI RECESSED BASIN**

48 -48 27 B▶ Â A 36