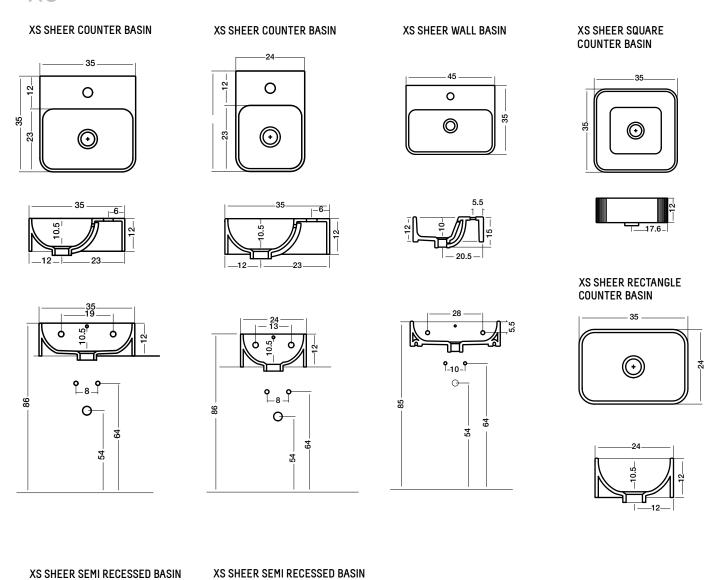

XS SHEER COUNTER/WALL BASIN\* 250mm x 350mm - 1 taphole - 2.5 litres

XS SHEER ROUND COUNTER BASIN 350mm - 1 taphole - 3 litres

XS SHEER SQUARE COUNTER BASIN 350mm x 350mm - No taphole - 9.5 litres

XS SHEER COUNTER/WALL BASIN\*\* 450mm x 350mm - 1 taphole - 5 litres

**XS SHEER RECTANGLE COUNTER BASIN** 250mm x 350mm - No taphole - 6 litres

XS SHEER SEMI RECESSED BASIN 450mm x 350mm - 1 taphole - 5 litres

XS SHEER SEMI RECESSED BASIN 350mm x 350mm - 1 taphole - 4.5 litres