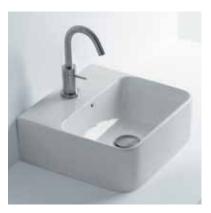

**HOX ABOVE COUNTER/WALL BASIN** 480mm x 480mm - 0, 1 or 3 tapholes - 8 litres Available as above counter or wall basin

**HOX 48 SEMI INSET BASIN** 485mm x 485mm - 1 or 3 tapholes - 9 litres

HOX MINI COUNTER/WALL BASIN
450mm x 250mm - 1 taphole - 4 litres
Available as rear (pictured) or side mounted
Right hand side taphole only on side mounted model

## HOX MINI COUNTER/WALL BASIN