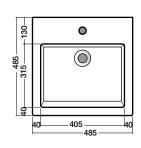

**HOX ABOVE COUNTER/WALL BASIN** 480mm x 480mm - 0, 1 or 3 tapholes - 8 litres Available as above counter or wall basin

**HOX 48 SEMI INSET BASIN** 485mm x 485mm - 1 or 3 tapholes - 9 litres

HOX MINI COUNTER/WALL BASIN
450mm x 250mm - 1 taphole - 4 litres
Available as rear (pictured) or side mounted
Right hand side taphole only on side mounted model