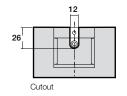

1 taphole - 4 litres
Available as rear (pictured) or side mounted
Right hand side taphole only on side mounted model





XS SHEER COUNTER/WALL BASIN\* 250mm x 350mm - 1 taphole - 2.5 litres



XS SHEER ROUND COUNTER BASIN 350mm - 1 taphole - 3 litres



XS SHEER SQUARE COUNTER BASIN 350mm x 350mm - No taphole - 9.5 litres



XS SHEER COUNTER/WALL BASIN\*\* 450mm x 350mm - 1 taphole - 5 litres



**XS SHEER RECTANGLE COUNTER BASIN** 250mm x 350mm - No taphole - 6 litres



XS SHEER SEMI RECESSED BASIN 450mm x 350mm - 1 taphole - 5 litres



XS SHEER SEMI RECESSED BASIN 350mm x 350mm - 1 taphole - 4.5 litres





# hox

# **HOX 48 SEMI RECESSED BASIN**

48 -48 27 B▶ Â A 36







## HOX QUAD 40 COUNTER/WALL BASIN





### **HOX 48 SEMI INSET BASIN**





## HOX ABOVE COUNTER/WALL BASIN









## HOX MINI COUNTER/WALL BASIN









# OM IN UNDERCOUNTER BASIN

# sink 50

# SINK 50 UNDERCOUNTER BASIN

# prisma

## PRISMA BASIN/TROUGH





## **XS SHEER ROUND COUNTER BASIN**













B▶ Â 34 50 56







Bathroom Happiness™

Visit any one of our 300 showrooms around Australia for all the latest products, concepts and inspiration to make your bathroom whatever you want it to be. And for the ultimate bathroom experience, go to one of our bathroom life™ stores where you will find the biggest range of leading Australian and international brands. Call 1800 032 566 or visit www.reece.com.au for your nearest bathroom showroom.