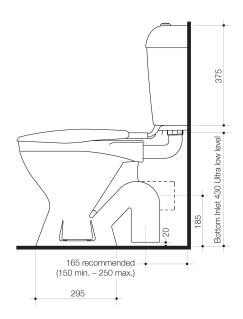

## **BASE LINK TOILET SUITE**

| SPECIFICATIONS      | 6                                                    |
|---------------------|------------------------------------------------------|
| Recommended use     | Domestic, hotel, commercial                          |
| Material            | Vitreous china with plastic cistern                  |
| Water inlet         | Let or right bottom inlet                            |
| Pan Trap            | S or P trap available                                |
| Colour Availability | White                                                |
| Capacity            | 4.5/3L, adjustable to 6/3L or 9/4.5L                 |
| Standards           | AS 1172                                              |
| WELS                | 4 stars                                              |
|                     | 4.5/3 litres per flush, average 3.5 litres per flush |