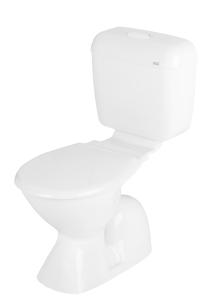

## **BASE LINK TOILET SUITE**

| SPECIFICATIONS      | 6                                                    |
|---------------------|------------------------------------------------------|
| Recommended use     | Domestic, hotel, commercial                          |
| Material            | Vitreous china with plastic cistern                  |
| Water inlet         | Let or right bottom inlet                            |
| Pan Trap            | S or P trap available                                |
| Colour Availability | White                                                |
| Capacity            | 4.5/3L, adjustable to 6/3L or 9/4.5L                 |
| Standards           | AS 1172                                              |
| WELS                | 4 stars                                              |
|                     | 4.5/3 litres per flush, average 3.5 litres per flush |