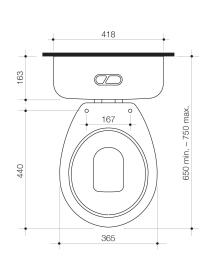

## **BASE LINK TOILET SUITE**

| SPECIFICATIONS      | 6                                                    |
|---------------------|------------------------------------------------------|
| Recommended use     | Domestic, hotel, commercial                          |
| Material            | Vitreous china with plastic cistern                  |
| Water inlet         | Let or right bottom inlet                            |
| Pan Trap            | S or P trap available                                |
| Colour Availability | White                                                |
| Capacity            | 4.5/3L, adjustable to 6/3L or 9/4.5L                 |
| Standards           | AS 1172                                              |
| WELS                | 4 stars                                              |
|                     | 4.5/3 litres per flush, average 3.5 litres per flush |