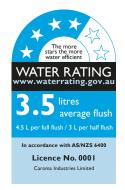

## **BASE LINK TOILET SUITE**

| SPECIFICATIONS      | 6                                                    |
|---------------------|------------------------------------------------------|
| Recommended use     | Domestic, hotel, commercial                          |
| Material            | Vitreous china with plastic cistern                  |
| Water inlet         | Let or right bottom inlet                            |
| Pan Trap            | S or P trap available                                |
| Colour Availability | White                                                |
| Capacity            | 4.5/3L, adjustable to 6/3L or 9/4.5L                 |
| Standards           | AS 1172                                              |
| WELS                | 4 stars                                              |
|                     | 4.5/3 litres per flush, average 3.5 litres per flush |