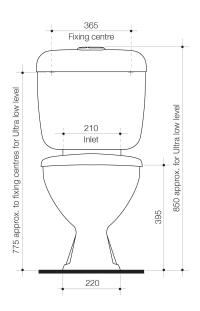

## **BASE LINK TOILET SUITE**

| SPECIFICATIONS      | 6                                                    |
|---------------------|------------------------------------------------------|
| Recommended use     | Domestic, hotel, commercial                          |
| Material            | Vitreous china with plastic cistern                  |
| Water inlet         | Let or right bottom inlet                            |
| Pan Trap            | S or P trap available                                |
| Colour Availability | White                                                |
| Capacity            | 4.5/3L, adjustable to 6/3L or 9/4.5L                 |
| Standards           | AS 1172                                              |
| WELS                | 4 stars                                              |
|                     | 4.5/3 litres per flush, average 3.5 litres per flush |