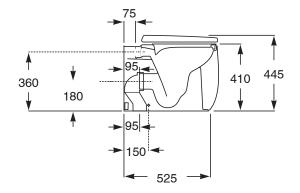

## Roca Beyond Rimless Back to Wall Pan with Soft Close Quick Release Seat White (4 Star)

| SPECIFICATIONS                                              |                                                                        |
|-------------------------------------------------------------|------------------------------------------------------------------------|
| Recommended Use                                             | Domestic, Hotel & Commercial                                           |
| Material                                                    | Vitreous China                                                         |
| Colour                                                      | White                                                                  |
| Weight of Pan                                               | 36.4 kg                                                                |
| Water Inlet Position                                        | Back Inlet                                                             |
| Outlet Type                                                 | Universal S & P                                                        |
| S Trap Setout                                               | 95mm                                                                   |
| P Trap Setout                                               | 180mm                                                                  |
| Pan Fixing                                                  | Screwed to the floor using brackets (supplied) and bedded with sealant |
| Cistern Fixing                                              | For use with in-wall cistern or flush valve (sold separately)          |
| Toilet Seat                                                 | Soft Close Quick Release                                               |
| Rim Configuration                                           | Rimless                                                                |
| Standards                                                   | AS 1172.1                                                              |
| WARRANTY                                                    |                                                                        |
| Warranty - Domestic Use                                     | 10 Years                                                               |
| Spare Parts & Labour                                        | 12 Months                                                              |
| Please refer to Warranty Page for full Terms and Conditions |                                                                        |