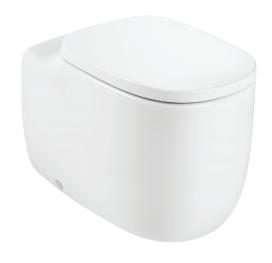

## Roca Beyond Rimless Back to Wall Pan with Soft Close Quick Release Seat White (4 Star)

| SPECIFICATIONS                                              |                                                                        |
|-------------------------------------------------------------|------------------------------------------------------------------------|
| Recommended Use                                             | Domestic, Hotel & Commercial                                           |
| Material                                                    | Vitreous China                                                         |
| Colour                                                      | White                                                                  |
| Weight of Pan                                               | 36.4 kg                                                                |
| Water Inlet Position                                        | Back Inlet                                                             |
| Outlet Type                                                 | Universal S & P                                                        |
| S Trap Setout                                               | 95mm                                                                   |
| P Trap Setout                                               | 180mm                                                                  |
| Pan Fixing                                                  | Screwed to the floor using brackets (supplied) and bedded with sealant |
| Cistern Fixing                                              | For use with in-wall cistern or flush valve (sold separately)          |
| Toilet Seat                                                 | Soft Close Quick Release                                               |
| Rim Configuration                                           | Rimless                                                                |
| Standards                                                   | AS 1172.1                                                              |
| WARRANTY                                                    |                                                                        |
| Warranty - Domestic Use                                     | 10 Years                                                               |
| Spare Parts & Labour                                        | 12 Months                                                              |
| Please refer to Warranty Page for full Terms and Conditions |                                                                        |