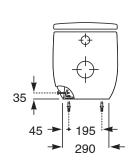

## Roca Beyond Rimless Back to Wall Pan with Soft Close Quick Release Seat White (4 Star)

| SPECIFICATIONS                                              |                                                                        |
|-------------------------------------------------------------|------------------------------------------------------------------------|
| Recommended Use                                             | Domestic, Hotel & Commercial                                           |
| Material                                                    | Vitreous China                                                         |
| Colour                                                      | White                                                                  |
| Weight of Pan                                               | 36.4 kg                                                                |
| Water Inlet Position                                        | Back Inlet                                                             |
| Outlet Type                                                 | Universal S & P                                                        |
| S Trap Setout                                               | 95mm                                                                   |
| P Trap Setout                                               | 180mm                                                                  |
| Pan Fixing                                                  | Screwed to the floor using brackets (supplied) and bedded with sealant |
| Cistern Fixing                                              | For use with in-wall cistern or flush valve (sold separately)          |
| Toilet Seat                                                 | Soft Close Quick Release                                               |
| Rim Configuration                                           | Rimless                                                                |
| Standards                                                   | AS 1172.1                                                              |
| WARRANTY                                                    |                                                                        |
| Warranty - Domestic Use                                     | 10 Years                                                               |
| Spare Parts & Labour                                        | 12 Months                                                              |
| Please refer to Warranty Page for full Terms and Conditions |                                                                        |