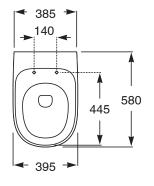

## Roca Beyond Rimless Back to Wall Pan with Soft Close Quick Release Seat White (4 Star)

| SPECIFICATIONS                                              |                                                                        |
|-------------------------------------------------------------|------------------------------------------------------------------------|
| Recommended Use                                             | Domestic, Hotel & Commercial                                           |
| Material                                                    | Vitreous China                                                         |
| Colour                                                      | White                                                                  |
| Weight of Pan                                               | 36.4 kg                                                                |
| Water Inlet Position                                        | Back Inlet                                                             |
| Outlet Type                                                 | Universal S & P                                                        |
| S Trap Setout                                               | 95mm                                                                   |
| P Trap Setout                                               | 180mm                                                                  |
| Pan Fixing                                                  | Screwed to the floor using brackets (supplied) and bedded with sealant |
| Cistern Fixing                                              | For use with in-wall cistern or flush valve (sold separately)          |
| Toilet Seat                                                 | Soft Close Quick Release                                               |
| Rim Configuration                                           | Rimless                                                                |
| Standards                                                   | AS 1172.1                                                              |
| WARRANTY                                                    |                                                                        |
| Warranty - Domestic Use                                     | 10 Years                                                               |
| Spare Parts & Labour                                        | 12 Months                                                              |
| Please refer to Warranty Page for full Terms and Conditions |                                                                        |