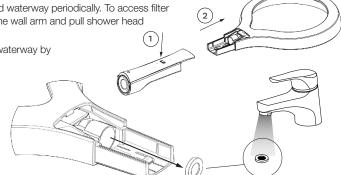

Clean filter washer located in the shower head waterway periodically. To access filter washer, push down on release button, hold the wall arm and pull shower head away from it.

Remove filter washer from the shower head waterway by gently levering out with a small screw driver.