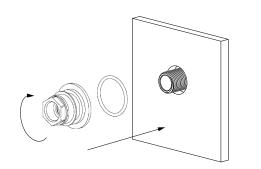

## Step 2

- Ensure o-ring is located on the inlet connector.
- Screw the inlet connector onto the nipple ensuring that the o-ring is sufficiently compressed to create a watertight seal.