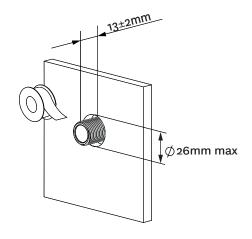

#### Step 1

- Recommended installation height is 2100mm from the ground.
- Wall lining hole should be cut or finished as per the dimension shown in the diagram on the right.
- Cut off the threaded nipple 13±2mm from the wall lining and apply thread seal tape to ensure a good seal.