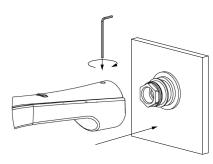

## Step 3

- Push the overhead shower onto the inlet connector.
- Ensure that the overhead shower is oriented horizontally
- Secure in place by tightening the grub screw firmly using the hex key provided