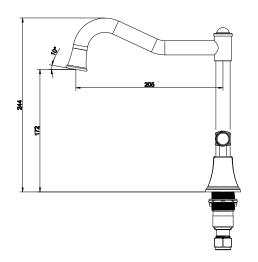

ass                      |
| Recommended Pressure Range                                  | 150 - 500 kPa as per AS3500   |
| Max Continuous Working Temperature (deg C)                  | 80                            |
| Min Continuous Working Temperature (deg C)                  | 5                             |
| Hot Water Unit Suitability                                  | Storage Tank; Continuous Flow |
| WARRANTY                                                    |                               |
| Warranty - Domestic Use (Years)                             | 10                            |
| Spare Parts & Labour (Years)                                | 1                             |
| Please refer to Warranty Page for full Terms and Conditions |                               |











Dimensions are nominal measurements only.

## **CLEANING RECOMMENDATIONS:**

We recommend the use of soapy water or approved cleaners. This product should not be cleaned with abrasive materials. Damage caused by any improper treatment is not covered by the product warranty. Refer to Warranty Conditions