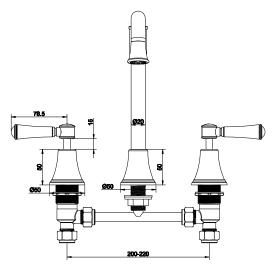

s                      |
| Recommended Pressure Range                                  | 150 - 500 kPa as per AS3500   |
| Max Continuous Working Temperature (deg C)                  | 80                            |
| Min Continuous Working Temperature (deg C)                  | 5                             |
| Hot Water Unit Suitability                                  | Storage Tank; Continuous Flow |
| WARRANTY                                                    |                               |
| Warranty - Domestic Use (Years)                             | 10                            |
| Spare Parts & Labour (Years)                                | 1                             |
| Please refer to Warranty Page for full Terms and Conditions |                               |











Dimensions are nominal measurements only.

## **CLEANING RECOMMENDATIONS:**

We recommend the use of soapy water or approved cleaners. This product should not be cleaned with abrasive materials. Damage caused by any improper treatment is not covered by the product warranty. Refer to Warranty Conditions