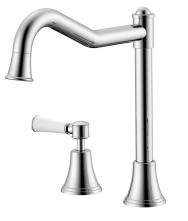

## Posh Canterbury Hob English Sink Set Lever Porcelain Handles Chrome (4 Star) 9509439

| SPECIFICATIONS                                              |                               |
|-------------------------------------------------------------|-------------------------------|
| Recommended Use                                             | Domestic;Hotel;Commercial     |
| Colour Finish                                               | Chrome                        |
| Primary Material                                            | DR Brass                      |
| Recommended Pressure Range                                  | 150 - 500 kPa as per AS3500   |
| Max Continuous Working Temperature (deg C)                  | 80                            |
| Min Continuous Working Temperature (deg C)                  | 5                             |
| Hot Water Unit Suitability                                  | Storage Tank; Continuous Flow |
| WARRANTY                                                    |                               |
| Warranty - Domestic Use (Years)                             | 10                            |
| Spare Parts & Labour (Years)                                | 1                             |
| Please refer to Warranty Page for full Terms and Conditions |                               |