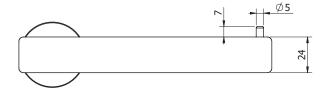

Roll Holder Brushed Nickel 9510543

| SPECIFICATIONS                                              |                              |
|-------------------------------------------------------------|------------------------------|
| Recommended Use                                             | Domestic, Hotel & Commercial |
| Colour                                                      | Brushed Nickel               |
| Material                                                    | Aluminium                    |
| WARRANTY                                                    |                              |
| Replacement Only - Domestic Use                             | 15 Years                     |
| Please refer to Warranty Page for full Terms and Conditions |                              |









Dimensions are nominal measurements only.

## **CLEANING RECOMMENDATIONS:**

We recommend the use of soapy water or approved cleaners. This product should not be cleaned with abrasive materials. Damage caused by any improper treatment is not covered by the product warranty. Refer to Warranty Conditions