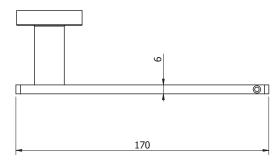

l Holder Brushed Nickel 9510543

| SPECIFICATIONS                                              |                              |
|-------------------------------------------------------------|------------------------------|
| Recommended Use                                             | Domestic, Hotel & Commercial |
| Colour                                                      | Brushed Nickel               |
| Material                                                    | Aluminium                    |
| WARRANTY                                                    |                              |
| Replacement Only - Domestic Use                             | 15 Years                     |
| Please refer to Warranty Page for full Terms and Conditions |                              |









Dimensions are nominal measurements only.

## **CLEANING RECOMMENDATIONS:**

We recommend the use of soapy water or approved cleaners. This product should not be cleaned with abrasive materials. Damage caused by any improper treatment is not covered by the product warranty. Refer to Warranty Conditions