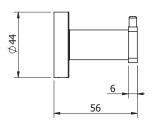

oll Holder Brushed Nickel 9510543

| SPECIFICATIONS                                              |                              |
|-------------------------------------------------------------|------------------------------|
| Recommended Use                                             | Domestic, Hotel & Commercial |
| Colour                                                      | Brushed Nickel               |
| Material                                                    | Aluminium                    |
| WARRANTY                                                    |                              |
| Replacement Only - Domestic Use                             | 15 Years                     |
| Please refer to Warranty Page for full Terms and Conditions |                              |









Dimensions are nominal measurements only.

## **CLEANING RECOMMENDATIONS:**

We recommend the use of soapy water or approved cleaners. This product should not be cleaned with abrasive materials. Damage caused by any improper treatment is not covered by the product warranty. Refer to Warranty Conditions