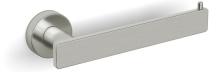

## Milli Marle Edit Straight Toilet Roll Holder Brushed Nickel 9510543

| SPECIFICATIONS                                              |                              |
|-------------------------------------------------------------|------------------------------|
| Recommended Use                                             | Domestic, Hotel & Commercial |
| Colour                                                      | Brushed Nickel               |
| Material                                                    | Aluminium                    |
| WARRANTY                                                    |                              |
| Replacement Only - Domestic Use                             | 15 Years                     |
| Please refer to Warranty Page for full Terms and Conditions |                              |