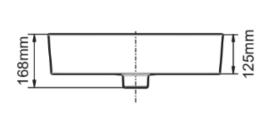

## **American Standard Signature Above Counter Basin**

| FEATURES           |                                 |
|--------------------|---------------------------------|
| Recommended use    | Domestic, hotel and commercial. |
| Material           | Vitreous China                  |
| Weight             | 16kg                            |
| Overall dimensions | L551xW429xH125mm                |
| Design             | Thin edge                       |

Dimensions are nominal measurements only.

Disclaimer: Products in this specification manual must by regulation be installed by licensed and registered trade people. The manufacturer/distributor reserves the right to vary specifications or delete models from their range without prior notification. Dimensions are nominal measurements only. Dimensions and set-outs listed are correct at time of publication however the manufacturer/distributor takes no responsibility for printing errors.