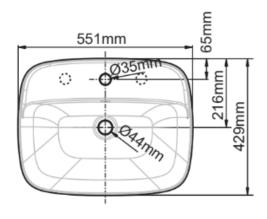

## **American Standard Signature Above Counter Basin**

| FEATURES           |                                 |
|--------------------|---------------------------------|
| Recommended use    | Domestic, hotel and commercial. |
| Material           | Vitreous China                  |
| Weight             | 16kg                            |
| Overall dimensions | L551xW429xH125mm                |
| Design             | Thin edge                       |

| <b>SPECIFICATION</b> | S                     |
|----------------------|-----------------------|
| Fixing               | Sealed to bench top   |
| Integral overflow    | Yes                   |
| Tap hole             | 1TH & 3TH             |
| Plug and waste       | Sold seperately       |
| Colour availability  | White                 |
| Template             | Supplied with product |

Dimensions are nominal measurements only.

Disclaimer: Products in this specification manual must by regulation be installed by licensed and registered trade people. The manufacturer/distributor reserves the right to vary specifications or delete models from their range without prior notification. Dimensions are nominal measurements only. Dimensions and set-outs listed are correct at time of publication however the manufacturer/distributor takes no responsibility for printing errors.