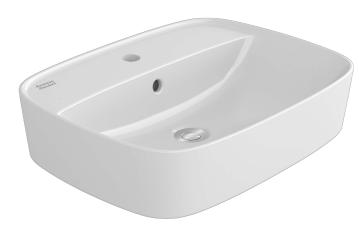

## **American Standard Signature Above Counter Basin**

| FEATURES           |                                 |
|--------------------|---------------------------------|
| Recommended use    | Domestic, hotel and commercial. |
| Material           | Vitreous China                  |
| Weight             | 16kg                            |
| Overall dimensions | L551xW429xH125mm                |
| Design             | Thin edge                       |