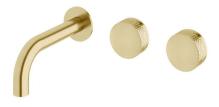

## Milli Pure Wall Basin Hostess System 160mm Right Hand with Diamond Textured Handles PVD Brushed Gold (3 Star) 9510873

SPECIFICATIONS **Recommended Use** Domestic;Hotel;Commercial Colour Finish Brushed Gold **Primary Material DR Brass Recommended Pressure Range** 150 - 500 kPa as per AS3500 Max Continuous Working Temperature (deg C) 65 Min Continuous Working Temperature (deg C) 5 Hot Water Unit Suitability Storage Tank;Continuous Flow WARRANTY Warranty - Domestic Use (Years) 15 Spare Parts & Labour (Years) 1